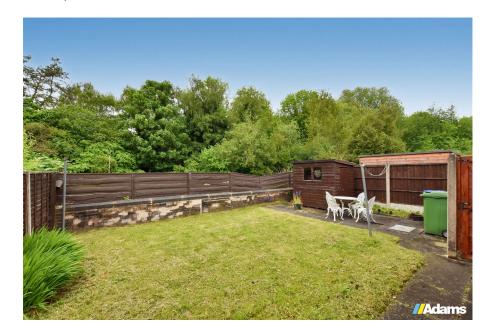

**//Adams** 

£199,950

A two bedroom semi-detached bungalow located in a popular and convenient position close to all amenities.

Features include; gas fired central heating, double glazing, entrance hall, lounge, kitchen / breakfast room, two bedrooms and shower room. Outside there is driveway parking for two cars and the rear garden is not directly overlooked.

- Semi-Detached Bunglalow
- Popular & Convenient Location

 Well Maintained Accommodation · Kitchen / Breakfast Room

Two Bedrooms

Refitted Shower Room

• Gas C.H. & D.G.

- Driveway Parking
- Private Rear Garden
- No Chain Delay