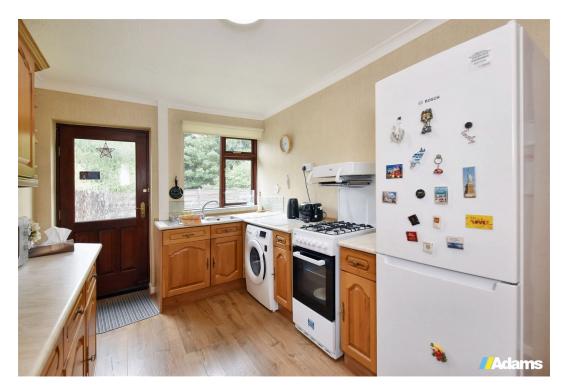

**//Adams** 

£199,950

A two bedroom semi-detached bungalow located in a popular and convenient position close to all amenities.

Features include; gas fired central heating, double glazing, entrance hall, lounge, kitchen / breakfast room, two bedrooms and shower room. Outside there is driveway parking for two cars and the rear garden is not directly overlooked.

- Semi-Detached Bunglalow
- Popular & Convenient Location

 Well Maintained Accommodation · Kitchen / Breakfast Room

Two Bedrooms

Refitted Shower Room

• Gas C.H. & D.G.

- Driveway Parking
- Private Rear Garden
- No Chain Delay