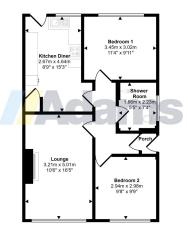

## **Agents Notes**

Tenure: Freehold

Local Authority: Warrington Borough Council

Council Tax Band: B

Approx Gross Internal Area 61 sq m / 653 sq ft

Floorplan

This floorplan is only for illustrative purposes and is not to scale. Measurements of rooms, doors, windows, and any items are approximate and no responsibility is taken for any error, omission or mis-statement. Icons of items such as bathroom suites are representations only an