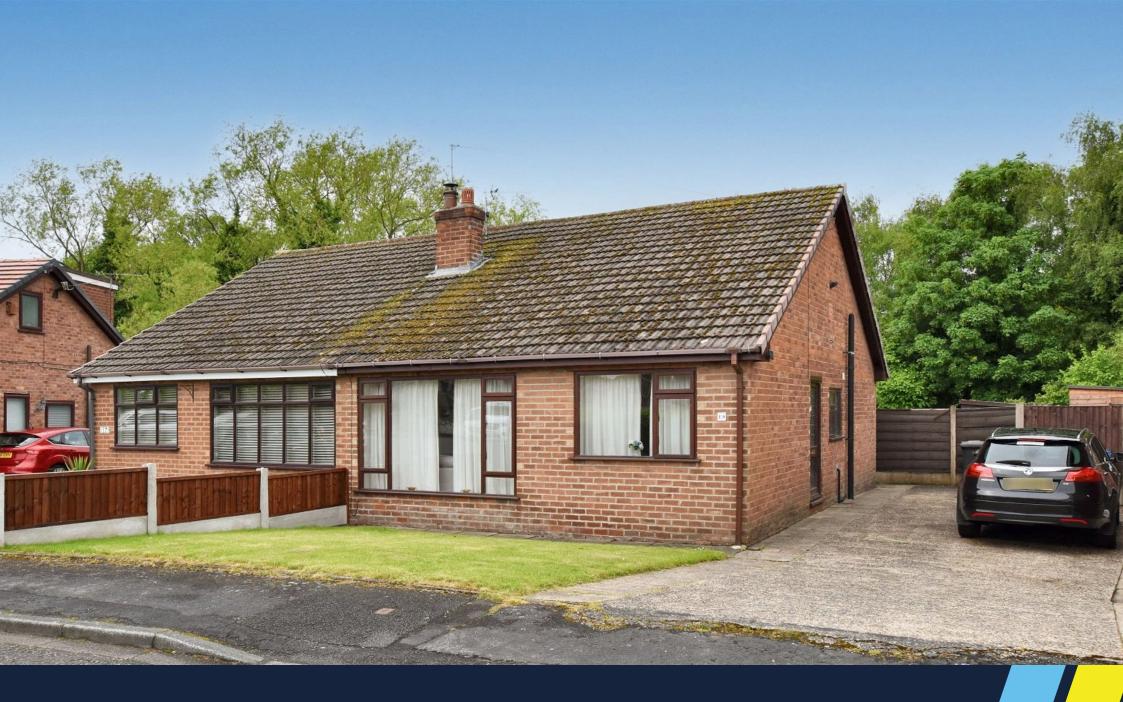

**//Adams** 

£199,950

A two bedroom semi-detached bungalow located in a popular and convenient position close to all amenities.

Features include; gas fired central heating, double glazing, entrance hall, lounge, kitchen / breakfast room, two bedrooms and shower room. Outside there is driveway parking for two cars and the rear garden is not directly overlooked.

- Semi-Detached Bunglalow
- Popular & Convenient Location

 Well Maintained Accommodation · Kitchen / Breakfast Room

Two Bedrooms

Refitted Shower Room

• Gas C.H. & D.G.

- Driveway Parking
- Private Rear Garden
- No Chain Delay