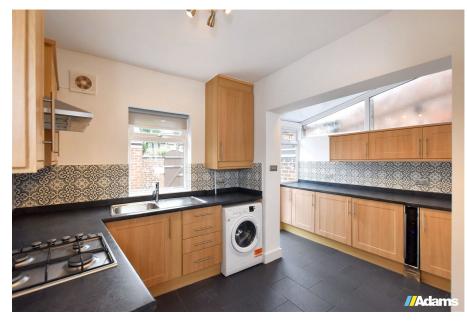

#### \*\*\*\*\*PARKING AT REAR\*\*\*\*

A beautifully presented larger style traditional terrace in the heart of Stockton Heath village.

Features include; UPVC double glazing, gas fired central heating, entrance porch, a large open plan lounge / dining room, kitchen with integrated appliances, first floor landing, two double bedrooms and four piece bathroom. Outside there is a large courtyard garden with twin brick built storage sheds and on street parking available directly to the rear.

• Larger Style Terrace House • Central Village Location

Immaculate Presentation
Two Double Bedrooms

Open Plan Lounge / Diner
Modern Fitted Kitchen

Four Piece Bathroom
Spacious Courtyard Area

Parking At Rear
No Chain Delay