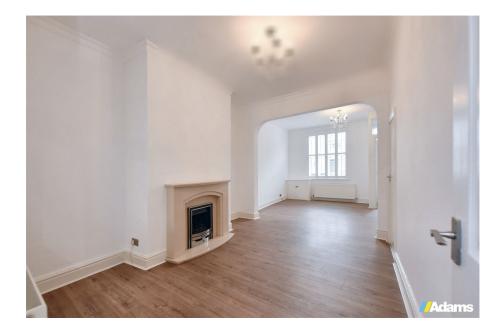

#### \*\*\*\*\*PARKING AT REAR\*\*\*\*

A beautifully presented larger style traditional terrace in the heart of Stockton Heath village.

Features include; UPVC double glazing, gas fired central heating, entrance porch, a large open plan lounge / dining room, kitchen with integrated appliances, first floor landing, two double bedrooms and four piece bathroom. Outside there is a large courtyard garden with twin brick built storage sheds and on street parking available directly to the rear.

• Larger Style Terrace House • Central Village Location

Immaculate Presentation
Two Double Bedrooms

Open Plan Lounge / Diner
Modern Fitted Kitchen

Four Piece Bathroom
Spacious Courtyard Area

Parking At Rear
No Chain Delay