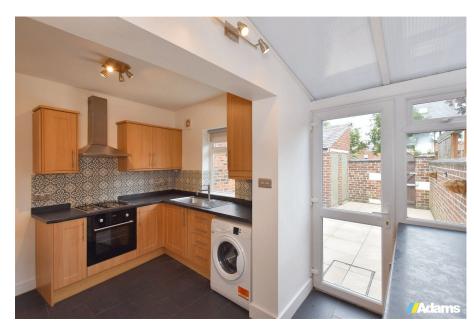

#### \*\*\*\*\*PARKING AT REAR\*\*\*\*

A beautifully presented larger style traditional terrace in the heart of Stockton Heath village.

Features include; UPVC double glazing, gas fired central heating, entrance porch, a large open plan lounge / dining room, kitchen with integrated appliances, first floor landing, two double bedrooms and four piece bathroom. Outside there is a large courtyard garden with twin brick built storage sheds and on street parking available directly to the rear.

• Larger Style Terrace House • Central Village Location

Immaculate Presentation
Two Double Bedrooms

Open Plan Lounge / Diner
Modern Fitted Kitchen

Four Piece Bathroom
Spacious Courtyard Area

Parking At Rear
No Chain Delay