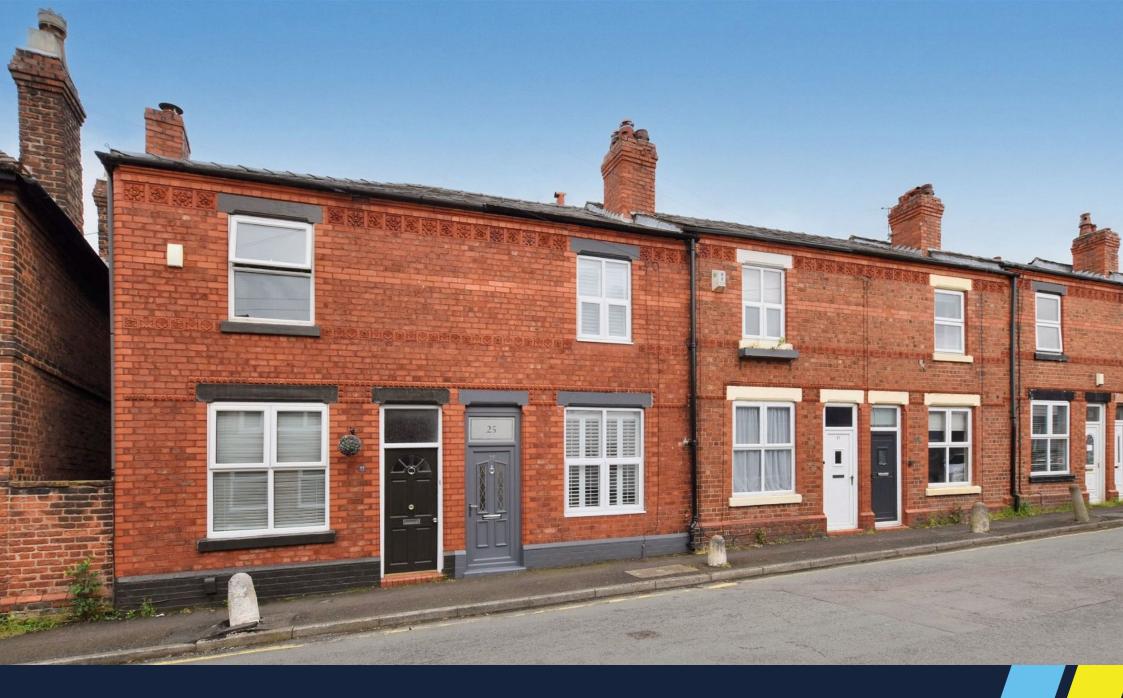

#### \*\*\*\*\*PARKING AT REAR\*\*\*\*

A beautifully presented larger style traditional terrace in the heart of Stockton Heath village.

Features include; UPVC double glazing, gas fired central heating, entrance porch, a large open plan lounge / dining room, kitchen with integrated appliances, first floor landing, two double bedrooms and four piece bathroom. Outside there is a large courtyard garden with twin brick built storage sheds and on street parking available directly to the rear.

• Larger Style Terrace House • Central Village Location

Immaculate Presentation
Two Double Bedrooms

Open Plan Lounge / Diner
Modern Fitted Kitchen

Four Piece Bathroom
Spacious Courtyard Area

Parking At Rear
No Chain Delay