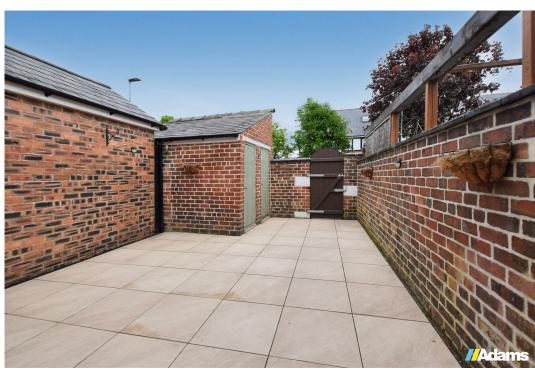

#### \*\*\*\*\*PARKING AT REAR\*\*\*\*

A beautifully presented larger style traditional terrace in the heart of Stockton Heath village.

Features include; UPVC double glazing, gas fired central heating, entrance porch, a large open plan lounge / dining room, kitchen with integrated appliances, first floor landing, two double bedrooms and four piece bathroom. Outside there is a large courtyard garden with twin brick built storage sheds and on street parking available directly to the rear.

• Larger Style Terrace House • Central Village Location

Immaculate Presentation
Two Double Bedrooms

Open Plan Lounge / Diner
Modern Fitted Kitchen

Four Piece Bathroom
Spacious Courtyard Area

Parking At Rear
No Chain Delay