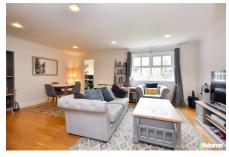

Features of the immaculate accommodation include; a secure communal entrance hall with intercom access, private entrance porch / hall, a 18ft x 13ft open plan lounge / dining room, kitchen / breakfast room with integrated appliances, master bedroom with dressing area & ensuite, second double bedroom, bathroom & a useful additional bedroom / home office. Outside there are lovely communal gardens and allocated parking for two cars.