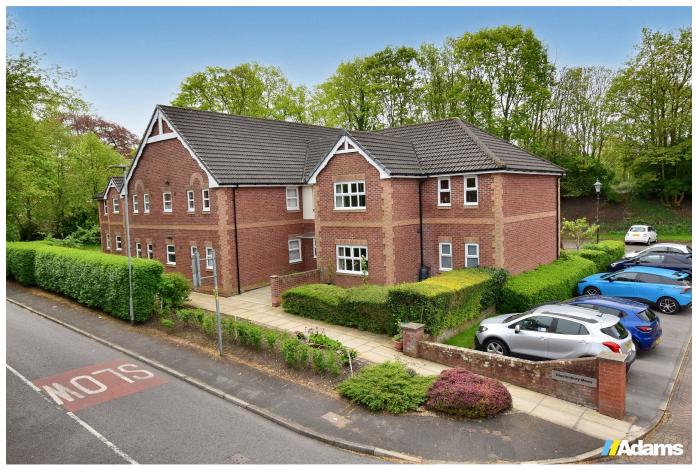

## Glastonbury Mews, Stockton Heath, Warrington

£220,000 Page 2 2 2 2 2

A larger style, beautifully presented modern apartment forming part of the highly regarded Glastonbury Mews development on Fairfield Road, Stockton Heath.

Features of the immaculate accommodation include; a secure communal entrance hall with intercom access, private entrance porch / hall, a 18ft x 13ft open plan lounge / dining room, kitchen / breakfast room with integrated appliances, master bedroom with dressing area & ensuite, second double bedroom, bathroom & a useful additional bedroom / home office. Outside there are lovely communal gardens and allocated parking for two cars.