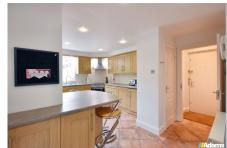

Features of the immaculate accommodation include; a secure communal entrance hall with intercom access, private entrance porch / hall, a 18ft x 13ft open plan lounge / dining room, kitchen / breakfast room with integrated appliances, master bedroom with dressing area & ensuite, second double bedroom, bathroom & a useful additional bedroom / home office. Outside there are lovely communal gardens and allocated parking for two cars.