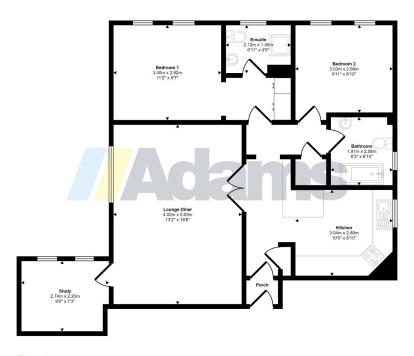

## Approx Gross Internal Area 79 sq m / 852 sq ft

Floorplan

This floorplan is only for illustrative purposes and is not to scale. Measurements of rooms, doors, windows, and any items are approximate and no responsibility is taken for any error, omission or mis-statement. Loons of items such as bathroom suites are representations only and may not look like the real items. Made with Made Snappy 360.