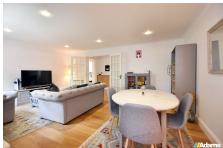

Features of the immaculate accommodation include; a secure communal entrance hall with intercom access, private entrance porch / hall, a 18ft x 13ft open plan lounge / dining room, kitchen / breakfast room with integrated appliances, master bedroom with dressing area & ensuite, second double bedroom, bathroom & a useful additional bedroom / home office. Outside there are lovely communal gardens and allocated parking for two cars.