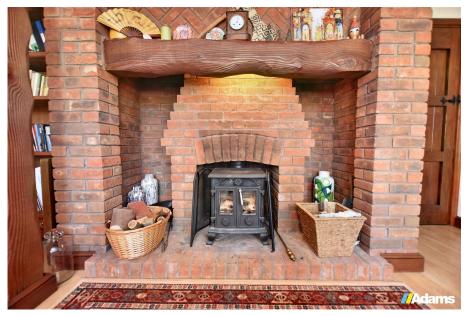

**▶** 3 **▶** 2 **№** 3

A lovely detached home occupying a prime semi-rural position with South facing gardens and an outlook over fields on Stretton Road, Stretton.

This Potton built property provides spacious, well planned accommodation comprising; a large covered entrance porch, an impressive hallway, WC, home office, sitting room, separate living room with feature inglenook fireplace and solid fuel burning stove, dining room, conservatory, kitchen, first floor landing, impressive master bedroom with vaulted ceiling, ensuite, two further bedrooms, family bathroom and a large carpeted and heated loft room.