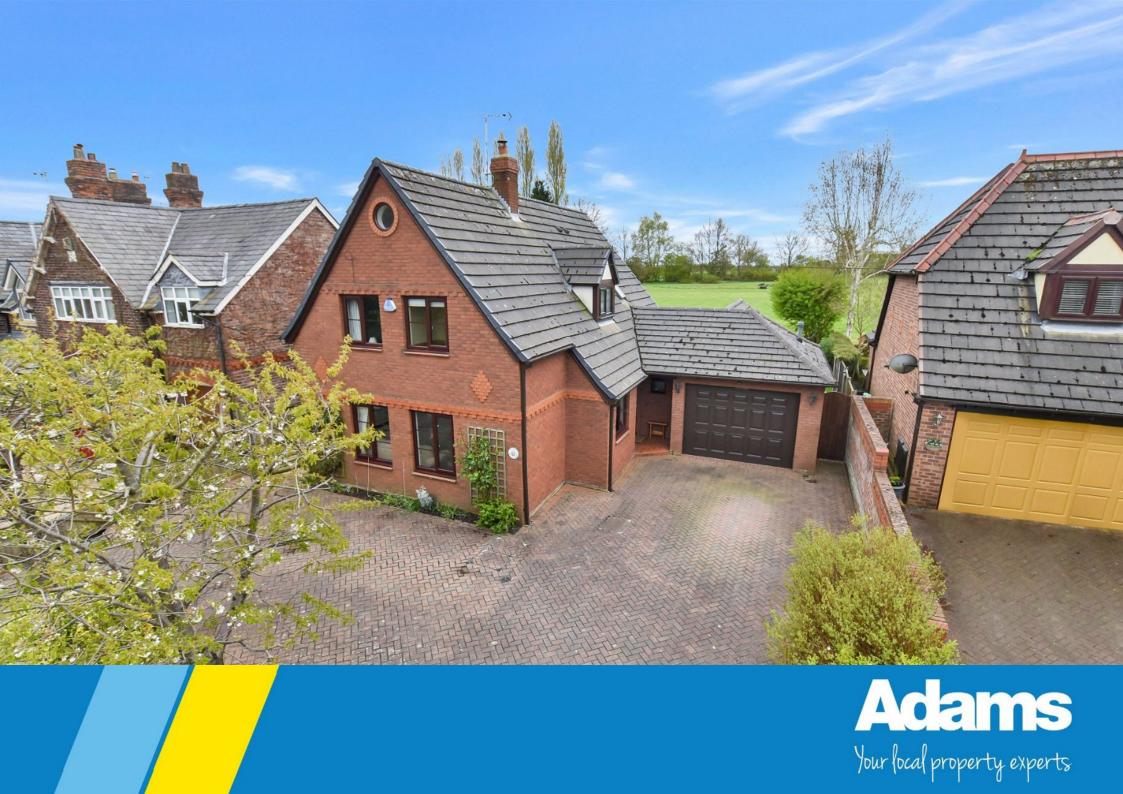

## Beech Cottages, Stretton Road, Stretton, WA4 4NR £525,000

- Lovely Potton Built Detached 
  Excellent Semi-Rural Home Location
- Outlook Over Fields Three Reception Rooms
- Home Office + Ground Floor
  WC
  Impressive Master Bedroom
  Suite
- Large Converted Loft Room
  South Facing Rear Garden
- Oversize Garage & Ample Parking

**▶** 3 **▶** 2 **№** 3

A lovely detached home occupying a prime semi-rural position with South facing gardens and an outlook over fields on Stretton Road, Stretton.

This Potton built property provides spacious, well planned accommodation comprising; a large covered entrance porch, an impressive hallway, WC, home office, sitting room, separate living room with feature inglenook fireplace and solid fuel burning stove, dining room, conservatory, kitchen, first floor landing, impressive master bedroom with vaulted ceiling, ensuite, two further bedrooms, family bathroom and a large carpeted and heated loft room.

An oversize integral single bay garage (with utility area), plus large double entrance block paved driveway provide ample parking facilities. The beautiful South facing rear garden is a particul area. lawn