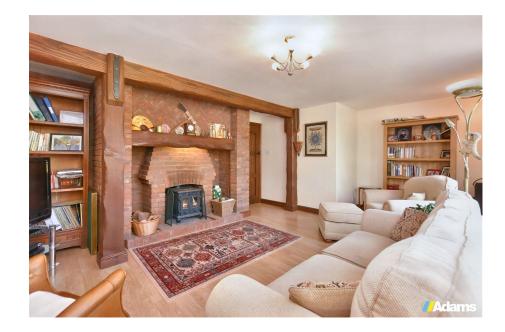

**▶** 3 **▶** 2 **№** 3

A lovely detached home occupying a prime semi-rural position with South facing gardens and an outlook over fields on Stretton Road, Stretton.

This Potton built property provides spacious, well planned accommodation comprising; a large covered entrance porch, an impressive hallway, WC, home office, sitting room, separate living room with feature inglenook fireplace and solid fuel burning stove, dining room, conservatory, kitchen, first floor landing, impressive master bedroom with vaulted ceiling, ensuite, two further bedrooms, family bathroom and a large carpeted and heated loft room.