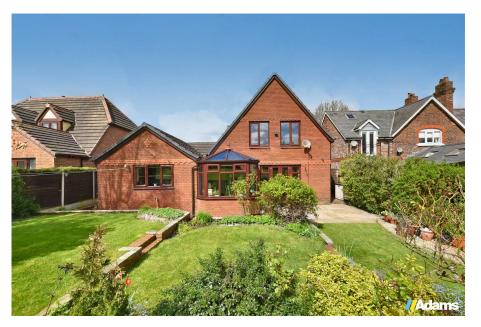

An oversize integral single bay garage (with utility area), plus large double entrance block paved driveway provide ample parking facilities. The beautiful South facing rear garden is a particul area. lawn