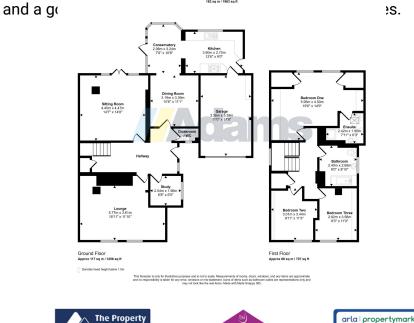

**▶** 3 **▶** 2 **№** 3

A lovely detached home occupying a prime semi-rural position with South facing gardens and an outlook over fields on Stretton Road, Stretton.

This Potton built property provides spacious, well planned accommodation comprising; a large covered entrance porch, an impressive hallway, WC, home office, sitting room, separate living room with feature inglenook fireplace and solid fuel burning stove, dining room, conservatory, kitchen, first floor landing, impressive master bedroom with vaulted ceiling, ensuite, two further bedrooms, family bathroom and a large carpeted and heated loft room.

An oversize integral single bay garage (with utility area), plus large double entrance block paved driveway provide ample parking facilities. The beautiful South facing rear garden is a particul area. lawn