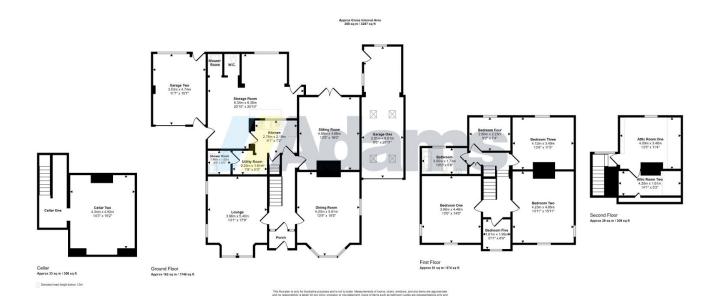

## **Grammar School Road, Latchford, Warrington**

Guide Price £350.000

\*\*\*\*\* ATTENTION INVESTORS & DEVELOPERS\*\*\*\*\*

No9 Grammar School Road is a substantial detached period property requiring modernisation & improvement throughout. The property occupies a plot of approximately 1/4 of an acre and the accommodation (including associated outbuildings) extends to over 3200 sqft. The property retains many original features and could either be restored into a superb family home, or potentially would lend itself to conversion into multiple units (subject to the necessary consents being obtained).

## **Key Features**

- · Development Opportunity
- · Attention Investors & Developers
- Approx 3200sqft & 1/4 Acre Plot
- · Central Latchford Location
- Two Garages & Double Entrance Driveway

- For Sale By Modern Auction
- · Large Detached Period Property
- Potential For Conversion
- West Facing Garden
- · No Chain Delay