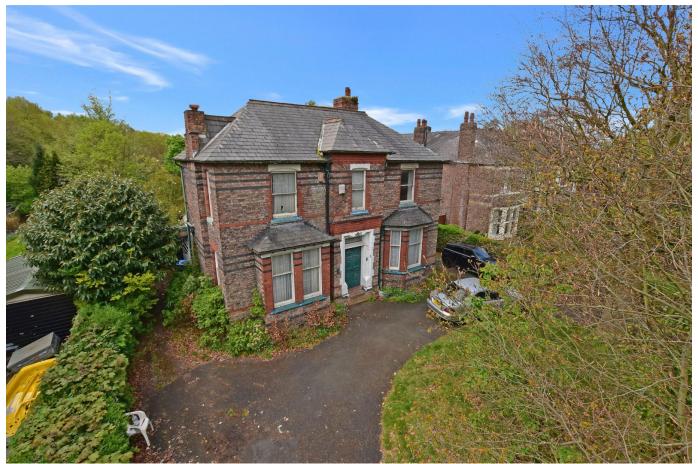

## **Grammar School Road, Latchford, Warrington**

Guide Price £350.000

\*\*\*\*\* ATTENTION INVESTORS & DEVELOPERS\*\*\*\*\*

No9 Grammar School Road is a substantial detached period property requiring modernisation & improvement throughout. The property occupies a plot of approximately 1/4 of an acre and the accommodation (including associated outbuildings) extends to over 3200 sqft. The property retains many original features and could either be restored into a superb family home, or potentially would lend itself to conversion into multiple units (subject to the necessary consents being obtained).

## **Key Features**

- · Development Opportunity
- · Attention Investors & Developers
- Approx 3200sqft & 1/4 Acre Plot
- · Central Latchford Location
- Two Garages & Double Entrance Driveway

- For Sale By Modern Auction
- · Large Detached Period Property
- Potential For Conversion
- West Facing Garden
- · No Chain Delay