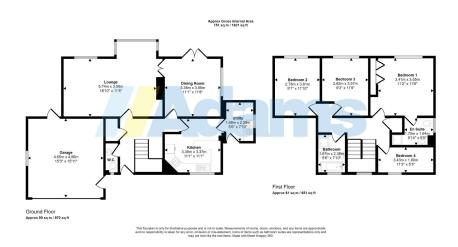

Priced to allow for modernisation, the accommodation offers excellent scope for any purchaser to implement their own scheme of improvements. In brief details the property includes; entrance hall, cloaks / WC, lounge, dining room, kitchen, utility, first floor landing, four bedrooms, ensuite and family bathroom. Outside there is a driveway parking for two cars, a double garage and a good size rear garden with southerly aspect.