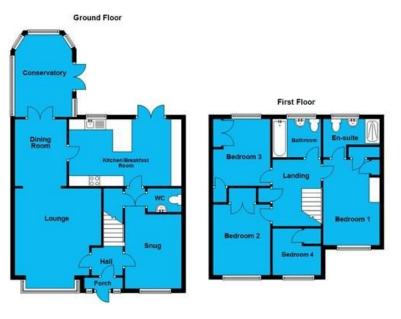

## FOUR BEDROOM EXECUTIVE DETACHED FAMILY HOME. WELL PRESENTED THROUGHOUT. AMPLE OFF ROAD PARKING.

Adams Estate Agents are delighted to offer for sale this beautiful four bedroom detached family home, in the highly sought after location of Appleton Thorn. The property has been immaculately kept by its current owner and had a host of updates in their time here, including a new boiler, windows and doors, kitchen, bathrooms and garage conversion. In brief, the well apointed accommodation comprises; entrance porch, hallway lounge opening in to dining room, kitchen/breakfast, conservatory, WC and converted garage currently used as a snug but can be versatile with its use. To the first floor, there are four bedrooms with the master offering a ensuite shower room and family bathroom.