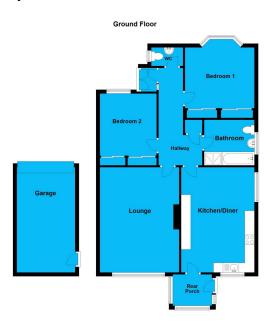

Adams Estate Agents are delighted to offer for sale this spacious two bedroom detached bungalow, located within a quiet cul-de-sac position in Grappenhall Village.

In brief, the accommodation comprises of; an entrance porch leading into hallway, WC, lounge, kitchen/diner, two double bedrooms and four piece bathroom. Externally, the property stands well within its plot and benefits from a South facing garden at the rear. To the front of the property, there is a tarmacadam driveway providing access to the detached garage.