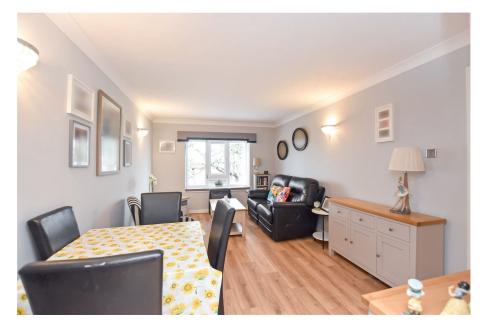

Features of the immaculate accommodation include; a secure intercom entry system, two residents lounges, shared laundry facilities, lift access to all floors, a private entrance hallway, lounge / dining room with views over Warrington, a recently refitted kitchen with integrated appliances, one double bedroom with fitted wardrobes and a modern shower room.