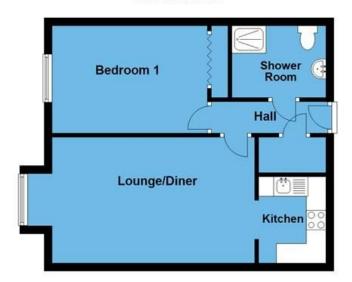

Features of the immaculate accommodation include; a secure intercom entry system, two residents lounges, shared laundry facilities, lift access to all floors, a private entrance hallway, lounge / dining room with views over Warrington, a recently refitted kitchen with integrated appliances, one double bedroom with fitted wardrobes and a modern shower room.