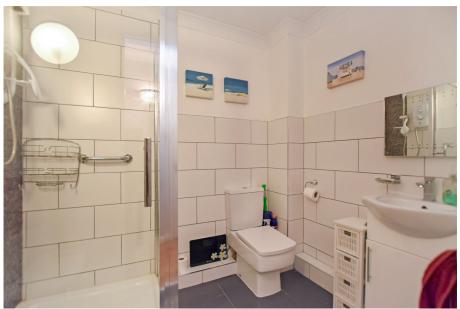

Features of the immaculate accommodation include; a secure intercom entry system, two residents lounges, shared laundry facilities, lift access to all floors, a private entrance hallway, lounge / dining room with views over Warrington, a recently refitted kitchen with integrated appliances, one double bedroom with fitted wardrobes and a modern shower room.