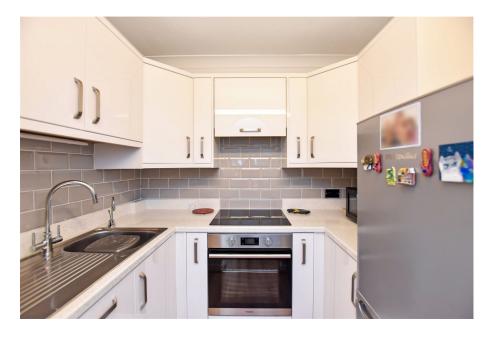

Features of the immaculate accommodation include; a secure intercom entry system, two residents lounges, shared laundry facilities, lift access to all floors, a private entrance hallway, lounge / dining room with views over Warrington, a recently refitted kitchen with integrated appliances, one double bedroom with fitted wardrobes and a modern shower room.