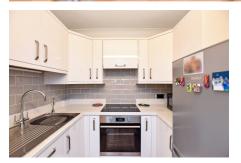

Features of the immaculate accommodation include; a secure intercom entry system, two residents lounges, shared laundry facilities, lift access to all floors, a private entrance hallway, lounge / dining room with views over Warrington, a recently refitted kitchen with integrated appliances, one double bedroom with fitted wardrobes and a modern shower room.

## **Key Features**

- Beautifully Presented Apartment
- Popular Retirement Development
- · Immaculate Accommodation
- · Modern Shower Room
- Early Viewing Essential

- Second Floor Position (With Lift Access)
- · Walking Distance To Stockton Heath
- · Refitted Kitchen With Applicances
- · Lovely Communal Gardens
- No Chain Delay