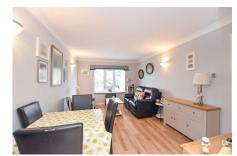

Features of the immaculate accommodation include; a secure intercom entry system, two residents lounges, shared laundry facilities, lift access to all floors, a private entrance hallway, lounge / dining room with views over Warrington, a recently refitted kitchen with integrated appliances, one double bedroom with fitted wardrobes and a modern shower room.