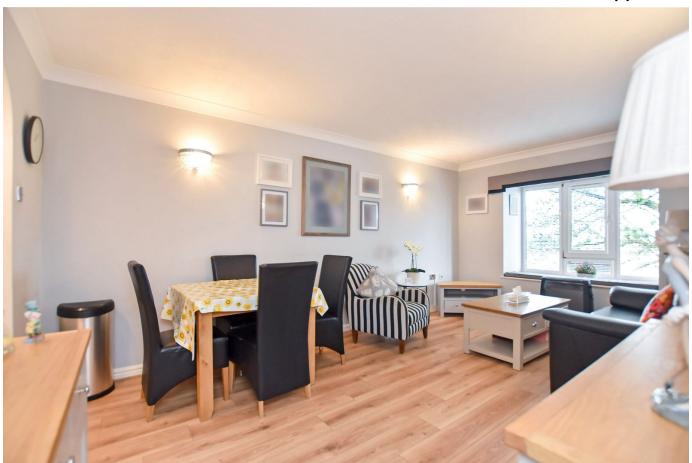

Features of the immaculate accommodation include; a secure intercom entry system, two residents lounges, shared laundry facilities, lift access to all floors, a private entrance hallway, lounge / dining room with views over Warrington, a recently refitted kitchen with integrated appliances, one double bedroom with fitted wardrobes and a modern shower room.