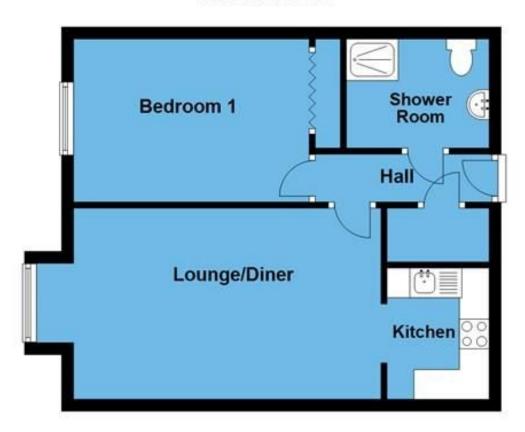

## Undercliffe House, Dingleway, Appleton, Warrington

A beautifully presented second floor retirement apartment forming part of the popular, well established Undercliffe House complex which is ideally placed for access to Stockton Heath Village Centre.

Features of the immaculate accommodation include; a secure intercom entry system, two residents lounges, shared laundry facilities, lift access to all floors, a private entrance hallway, lounge / dining room with views over Warrington, a recently refitted kitchen with integrated appliances, one double bedroom with fitted wardrobes and a modern shower room.