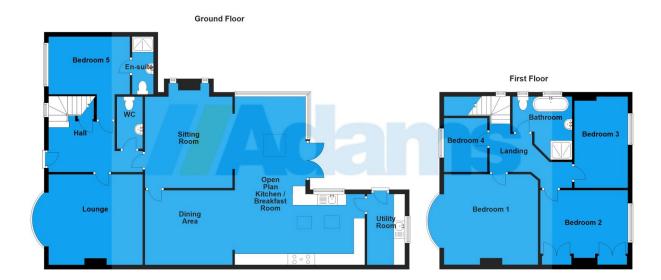

## 23 West Avenue, Stockton Heath, Warrington

Offers Over £600,000

A substantial, extended five bedroom period semi-detached property in the heart of Stockton Heath village.

The well presented accommodation retains many original features and briefly includes; a large entrance hall, lounge with round bay fronted window, sitting room with inglenook fireplace and solid fuel stove, an impressive open plan kitchen / breakfast room with dining area off, utility, ground floor double bedroom with ensuite, four well proportioned first floor bedrooms and family bathroom. Outside there is driveway parking at the front for two cars and a lovely South facing walled rear garden with access gates and secure storage.

## **Key Features**

- · Substantial Period Semi
- Beautifully Presented Accommodation
- Impressive Open Plan Living Space
- Many Original Features
- · Driveway Parking

- · Central Stockton Heath Location
- Five Bedrooms + Ensuite
- · Cloaks / WC & Utility
- · South Facing Rear Garden
- · Early Viewing Advised