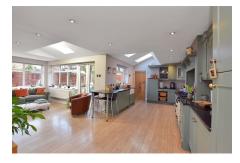

## 23 West Avenue, Stockton Heath, Warrington

Offers Over £600,000

A substantial, extended five bedroom period semi-detached property in the heart of Stockton Heath village.

The well presented accommodation retains many original features and briefly includes; a large entrance hall, lounge with round bay fronted window, sitting room with inglenook fireplace and solid fuel stove, an impressive open plan kitchen / breakfast room with dining area off, utility, ground floor double bedroom with ensuite, four well proportioned first floor bedrooms and family bathroom. Outside there is driveway parking at the front for two cars and a lovely South facing walled rear garden with access gates and secure storage.