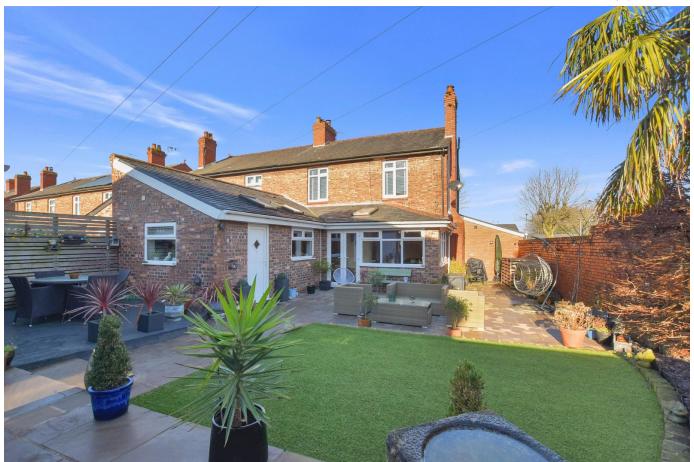

## 23 West Avenue, Stockton Heath, Warrington

Offers Over £600,000

A substantial, extended five bedroom period semi-detached property in the heart of Stockton Heath village.

The well presented accommodation retains many original features and briefly includes; a large entrance hall, lounge with round bay fronted window, sitting room with inglenook fireplace and solid fuel stove, an impressive open plan kitchen / breakfast room with dining area off, utility, ground floor double bedroom with ensuite, four well proportioned first floor bedrooms and family bathroom. Outside there is driveway parking at the front for two cars and a lovely South facing walled rear garden with access gates and secure storage.