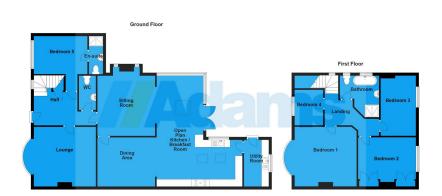

## West Avenue, Stockton Heath, WA4 6HU

Offers Over £600,000

- Substantial Period Semi
- · Central Stockton Heath Location
- Beautifully Presented Accommodation
- Five Bedrooms + Ensuite
- Impressive Open Plan Living Cloaks / WC & Utility Space
- Many Original Features
- South Facing Rear Garden

- Driveway Parking
- · Early Viewing Advised

A substantial, extended five bedroom period semi-detached property in the heart of Stockton Heath village.

The well presented accommodation retains many original features and briefly includes; a large entrance hall, lounge with round bay fronted window, sitting room with inglenook fireplace and solid fuel stove, an impressive open plan kitchen / breakfast room with dining area off, utility, ground floor double bedroom with ensuite, four well proportioned first floor bedrooms and family bathroom. Outside there is driveway parking at the front for two cars and a lovely South facing walled rear garden with access gates and secure storage.