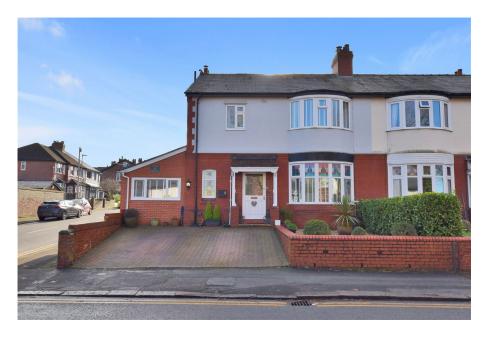

## West Avenue, Stockton Heath, WA4 6HU

Offers Over £600,000

- Substantial Period Semi
- · Central Stockton Heath Location
- Beautifully Presented Accommodation
- Five Bedrooms + Ensuite
- Impressive Open Plan Living Cloaks / WC & Utility Space
- Many Original Features
- South Facing Rear Garden

- Driveway Parking
- · Early Viewing Advised

A substantial, extended five bedroom period semi-detached property in the heart of Stockton Heath village.

The well presented accommodation retains many original features and briefly includes; a large entrance hall, lounge with round bay fronted window, sitting room with inglenook fireplace and solid fuel stove, an impressive open plan kitchen / breakfast room with dining area off, utility, ground floor double bedroom with ensuite, four well proportioned first floor bedrooms and family bathroom. Outside there is driveway parking at the front for two cars and a lovely South facing walled rear garden with access gates and secure storage.