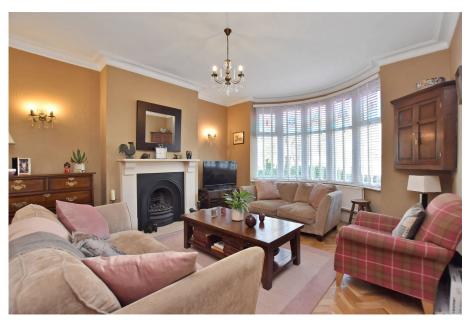

- Driveway Parking
- · Early Viewing Advised

A substantial, extended five bedroom period semi-detached property in the heart of Stockton Heath village.

The well presented accommodation retains many original features and briefly includes; a large entrance hall, lounge with round bay fronted window, sitting room with inglenook fireplace and solid fuel stove, an impressive open plan kitchen / breakfast room with dining area off, utility, ground floor double bedroom with ensuite, four well proportioned first floor bedrooms and family bathroom. Outside there is driveway parking at the front for two cars and a lovely South facing walled rear garden with access gates and secure storage.