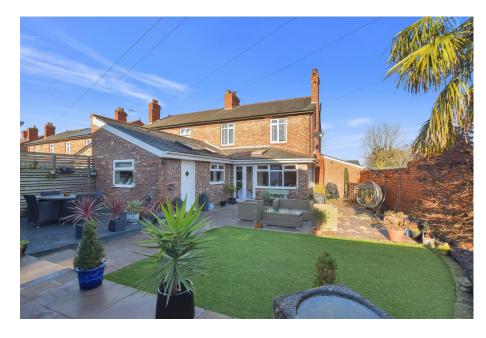

- Driveway Parking
- · Early Viewing Advised

A substantial, extended five bedroom period semi-detached property in the heart of Stockton Heath village.

The well presented accommodation retains many original features and briefly includes; a large entrance hall, lounge with round bay fronted window, sitting room with inglenook fireplace and solid fuel stove, an impressive open plan kitchen / breakfast room with dining area off, utility, ground floor double bedroom with ensuite, four well proportioned first floor bedrooms and family bathroom. Outside there is driveway parking at the front for two cars and a lovely South facing walled rear garden with access gates and secure storage.