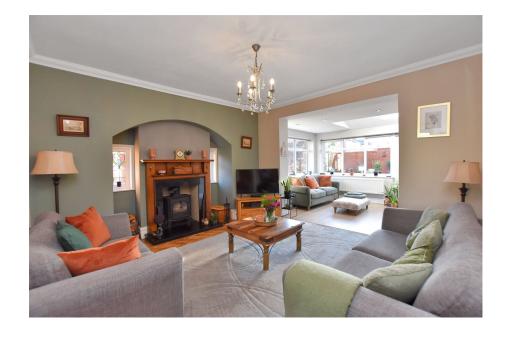

- Driveway Parking
- · Early Viewing Advised

A substantial, extended five bedroom period semi-detached property in the heart of Stockton Heath village.

The well presented accommodation retains many original features and briefly includes; a large entrance hall, lounge with round bay fronted window, sitting room with inglenook fireplace and solid fuel stove, an impressive open plan kitchen / breakfast room with dining area off, utility, ground floor double bedroom with ensuite, four well proportioned first floor bedrooms and family bathroom. Outside there is driveway parking at the front for two cars and a lovely South facing walled rear garden with access gates and secure storage.