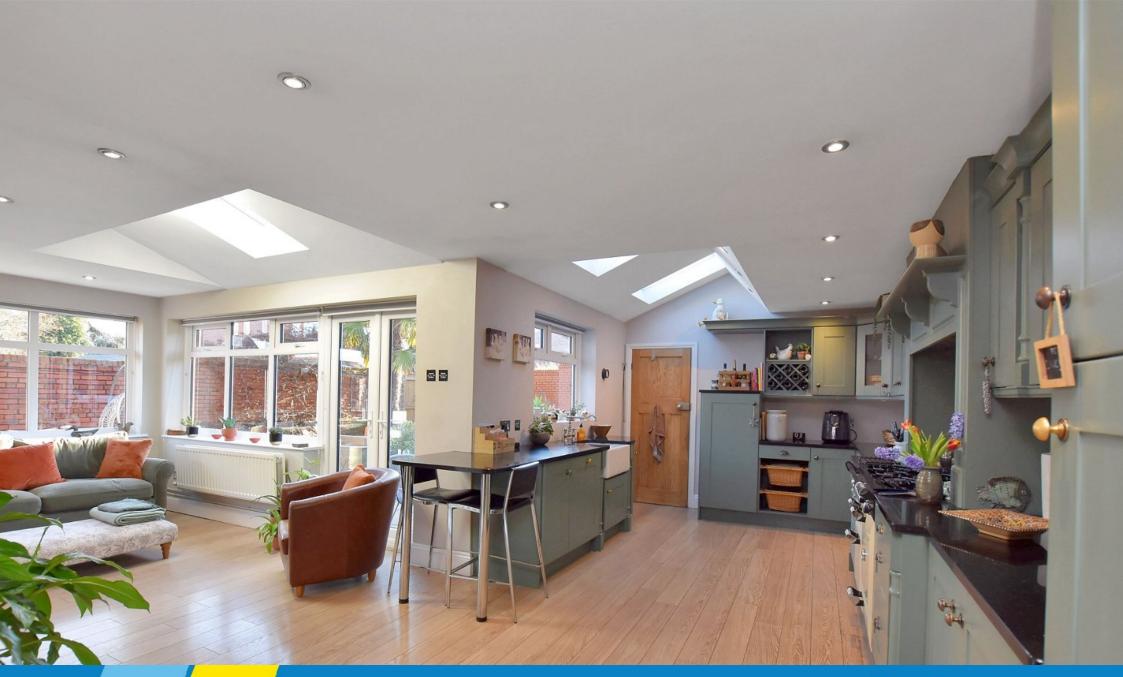

- Driveway Parking
- · Early Viewing Advised

A substantial, extended five bedroom period semi-detached property in the heart of Stockton Heath village.

The well presented accommodation retains many original features and briefly includes; a large entrance hall, lounge with round bay fronted window, sitting room with inglenook fireplace and solid fuel stove, an impressive open plan kitchen / breakfast room with dining area off, utility, ground floor double bedroom with ensuite, four well proportioned first floor bedrooms and family bathroom. Outside there is driveway parking at the front for two cars and a lovely South facing walled rear garden with access gates and secure storage.