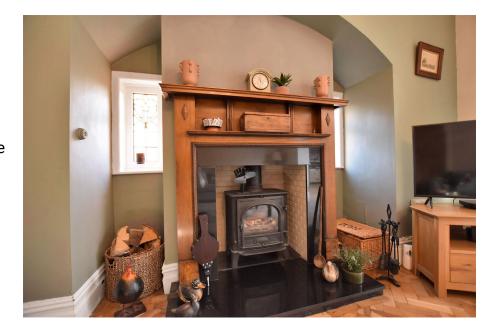

- Driveway Parking
- · Early Viewing Advised

A substantial, extended five bedroom period semi-detached property in the heart of Stockton Heath village.

The well presented accommodation retains many original features and briefly includes; a large entrance hall, lounge with round bay fronted window, sitting room with inglenook fireplace and solid fuel stove, an impressive open plan kitchen / breakfast room with dining area off, utility, ground floor double bedroom with ensuite, four well proportioned first floor bedrooms and family bathroom. Outside there is driveway parking at the front for two cars and a lovely South facing walled rear garden with access gates and secure storage.