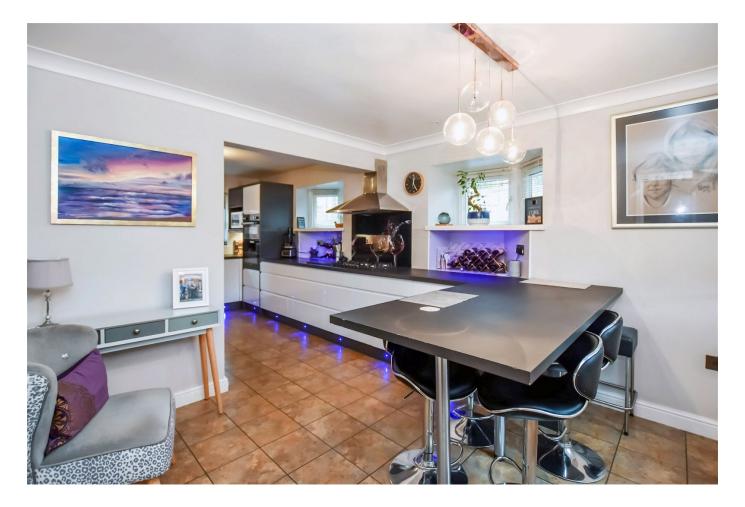

Entrance Hallway 5.66m x 3.58m (18'7" x 11'9")

WC

2.13m x 0.91m (7'0" x 3'0")

Lounge

6.58m x 3.2m (21'7" x 10'5")

Open Plan Kitchen/ Breakfast Room

6.4m x 3.28m (21'0" x 10'9")

**Utility Room** 