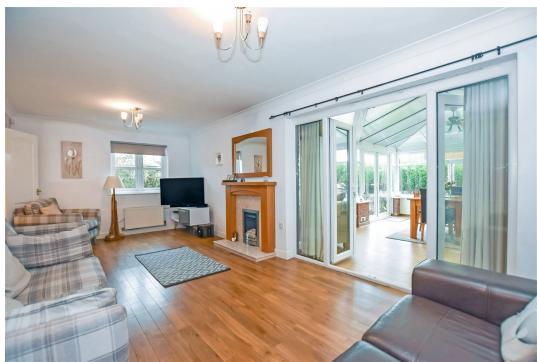

Entrance Hallway 5.66m x 3.58m (18'7" x 11'9")

WC

2.13m x 0.91m (7'0" x 3'0")

Lounge

6.58m x 3.2m (21'7" x 10'5")

Open Plan Kitchen/ Breakfast Room

6.4m x 3.28m (21'0" x 10'9")

**Utility Room** 