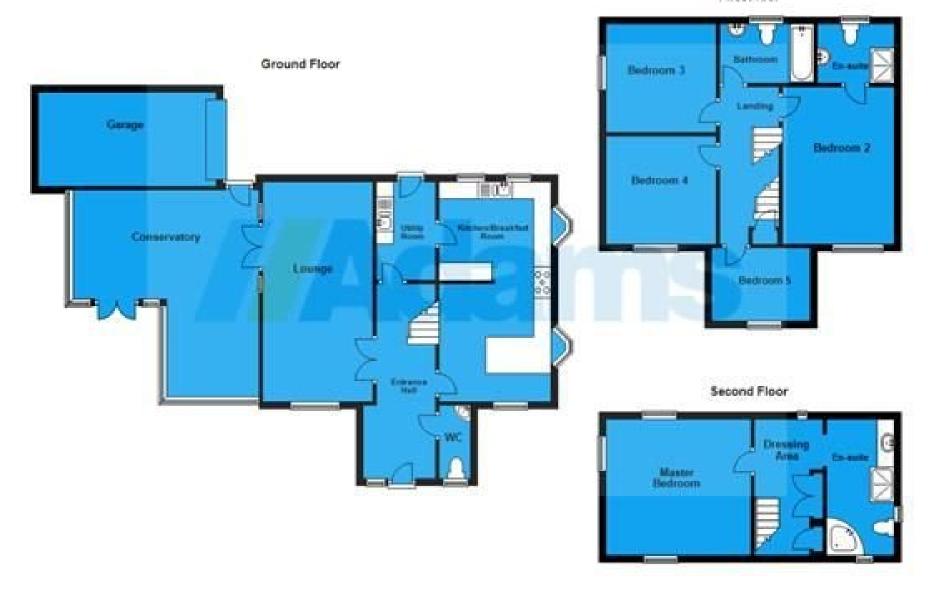

Entrance Hallway 5.66m x 3.58m (18'7" x 11'9")

WC

2.13m x 0.91m (7'0" x 3'0")

Lounge

6.58m x 3.2m (21'7" x 10'5")

Open Plan Kitchen/ Breakfast Room

6.4m x 3.28m (21'0" x 10'9")

**Utility Room** 

3.23m x 1.52m (10'7" x 5'0")

Conservatory

6.27m x 5.41m (20'7" x 17'9")

**First Floor** 

Landing

4.7m x 3.28m (15'5" x 10'9")

**En-suite** 

2.74m x 1.68m (9'0" x 5'6")

Bedroom 3

3.28m x 3.25m (10'9" x 10'8")

Bedroom 4 3.28m x 3.15m (10'9" x 10'4")

**Bedroom 5** 3.07m x 2.92m (10'1" x 9'7")

**Bathroom** 2.74m x 1.68m (9'0" x 5'6")

**Second Floor** 

**Master Bedroom** 4.32m x 3.96m (14'2" x 13'0")

**Dressing Area** 3.96m x 2.29m (13'0" x 7'6")

**En-suite** 3.96m x 2.01m (13'0" x 6'7")

**Garage** 5.18m x 2.74m (17'0" x 9'0")