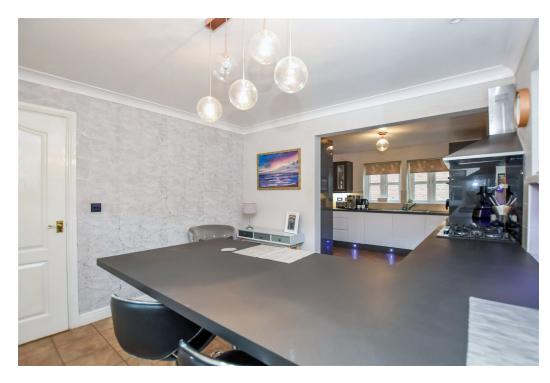

Entrance Hallway 5.66m x 3.58m (18'7" x 11'9")

WC

2.13m x 0.91m (7'0" x 3'0")

Lounge

6.58m x 3.2m (21'7" x 10'5")

Open Plan Kitchen/ Breakfast Room

6.4m x 3.28m (21'0" x 10'9")

**Utility Room** 