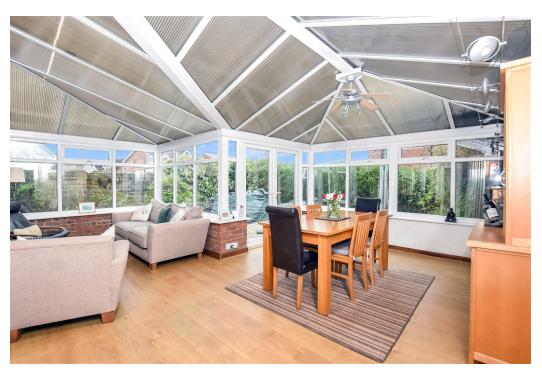

3.23m x 1.52m (10'7" x 5'0")

Conservatory

6.27m x 5.41m (20'7" x 17'9")

**First Floor** 

Landing

4.7m x 3.28m (15'5" x 10'9")

**En-suite** 

2.74m x 1.68m (9'0" x 5'6")