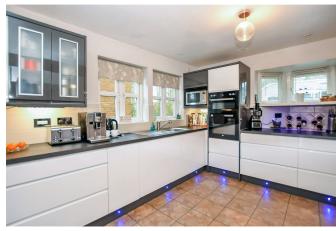

Entrance Hallway 5.66m x 3.58m (18'7" x 11'9")

WC

2.13m x 0.91m (7'0" x 3'0")

Lounge

6.58m x 3.2m (21'7" x 10'5")

Open Plan Kitchen/ Breakfast Room

6.4m x 3.28m (21'0" x 10'9")

**Utility Room** 