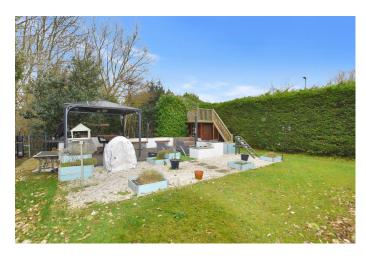

## **Externally**

Externally, the property sits well within its generous sized plot, boasting a lawned garden with gazebo area, ideal for hosting and raised decked area to enjoy the evening sun, all of which is not overlooked. To the opposite side of the property, there is an enclosed court yard with built in BBQ area. Ample off road parking is provided via a block paved driveway with access to the garage.