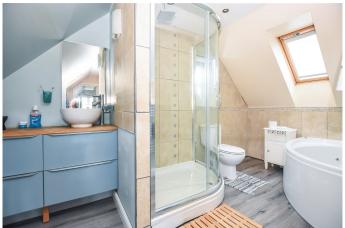

3.23m x 1.52m (10'7" x 5'0")

Conservatory

6.27m x 5.41m (20'7" x 17'9")

**First Floor** 

Landing

4.7m x 3.28m (15'5" x 10'9")

**En-suite** 

2.74m x 1.68m (9'0" x 5'6")

**Dressing Area** 3.96m x 2.29m (13'0" x 7'6")

**En-suite** 3.96m x 2.01m (13'0" x 6'7")

**Garage** 5.18m x 2.74m (17'0" x 9'0")