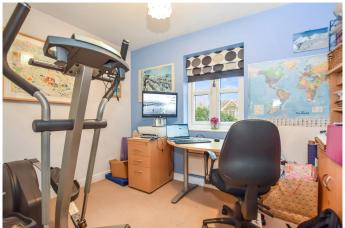

Bedroom 3

3.28m x 3.25m (10'9" x 10'8")

Bedroom 4 3.28m x 3.15m (10'9" x 10'4")

**Bedroom 5** 3.07m x 2.92m (10'1" x 9'7")

**Bathroom** 2.74m x 1.68m (9'0" x 5'6")

**Second Floor** 

**Master Bedroom** 4.32m x 3.96m (14'2" x 13'0")