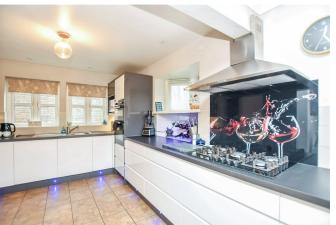

Entrance Hallway 5.66m x 3.58m (18'7" x 11'9")

WC

2.13m x 0.91m (7'0" x 3'0")

Lounge

6.58m x 3.2m (21'7" x 10'5")

Open Plan Kitchen/ Breakfast Room

6.4m x 3.28m (21'0" x 10'9")

**Utility Room** 