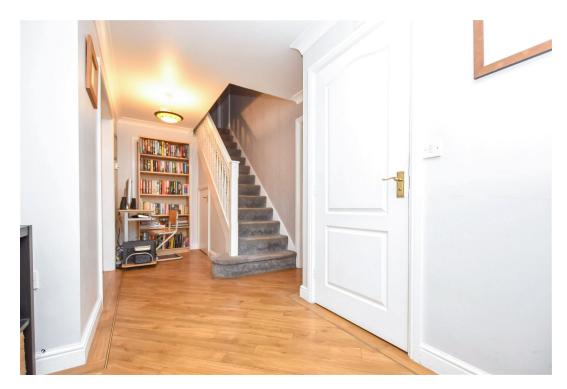

Entrance Hallway 5.66m x 3.58m (18'7" x 11'9")

WC

2.13m x 0.91m (7'0" x 3'0")

Lounge

6.58m x 3.2m (21'7" x 10'5")

Open Plan Kitchen/ Breakfast Room

6.4m x 3.28m (21'0" x 10'9")

**Utility Room** 