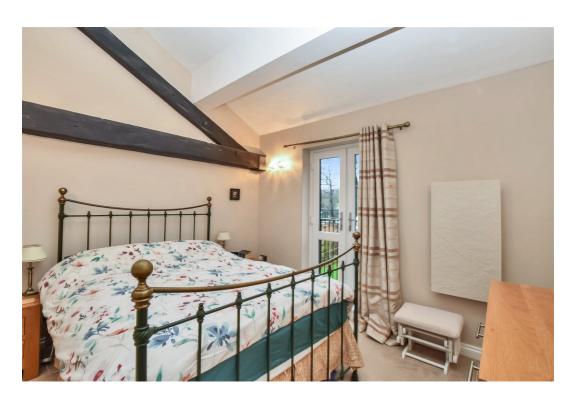

**Ground Floor** 

**Entrance Hall** 

WC

**Lounge** - 4.42m x 3.56m (14'6" x 11'8")

**Dining Room** - 3m x 2.64m (9'10" x 8'8")

**Kitchen** - 5.61m x 1.91m (18'5" x 6'3")

**First Floor** 

Bedroom 1 - 3.45m x 3.1m (11'4" x 10'2")