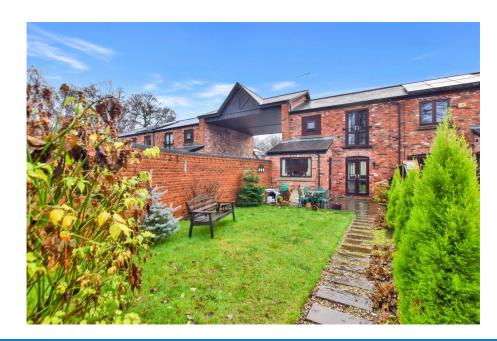

## Manor Farm Mews, Runcorn, WA7 1NN

Offers In Region Of £300,000

\*\*THREE BEDROOMS. EXCLUSIVE COURTYARD DEVELOPMENT. LARGE GARDEN. OFF ROAD PARKING AND GARAGE. FREEHOLD TENURE.\*\* Adams Estate Agents are delighted to present to market this rare opportunity to purchase this well maintained home on the exclusive courtyard development. The family home has been constructed on the site of the original Manor Farm buildings using the re-claimed material and gives for a unique setting. The property itself is a three bedroom mews house and has been very well cared for by its current owners having had a host of updates over recent years including new Magnet kitchen, windows and doors, heating systemand cosmetic work throughout. Internal accommodation comprises; spacious entrance hall, lounge, dining room, breakfast kitchen, cloakroom W.C, three bedrooms with the master of which having en-suite facilities and a further family bathroom. Externally, the property boasts a block paved driveway to the front of the property. To the rear of the property there is an access road providing off road parking for several vehicles and a single garage with boarded loft space for storage. There is rear gated access, this gives access to the garden which is enclosed by a brick built wall. Early viewing is absolutely essential to fully appreciate all this property has to offer. EPC Rating TBC. Council Tax Band C. Freehold Tenure.