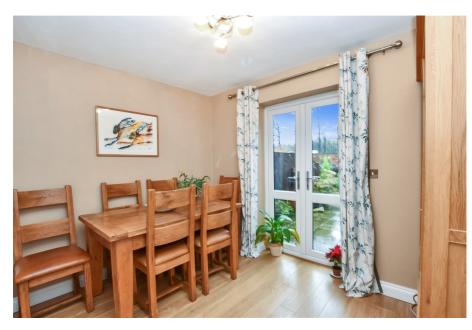

**Ground Floor** 

**Entrance Hall** 

WC

**Lounge** - 4.42m x 3.56m (14'6" x 11'8")

**Dining Room** - 3m x 2.64m (9'10" x 8'8")

**Kitchen** - 5.61m x 1.91m (18'5" x 6'3")

**First Floor** 

Bedroom 1 - 3.45m x 3.1m (11'4" x 10'2")