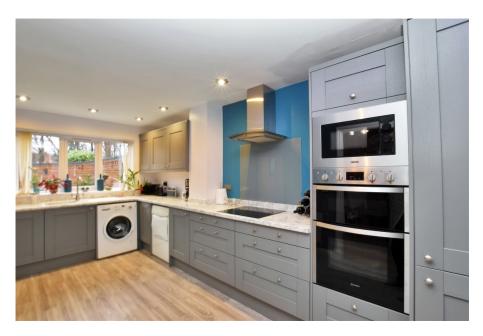

**Ground Floor** 

**Entrance Hall** 

WC

**Lounge** - 4.42m x 3.56m (14'6" x 11'8")

**Dining Room** - 3m x 2.64m (9'10" x 8'8")

**Kitchen** - 5.61m x 1.91m (18'5" x 6'3")

**First Floor** 

Bedroom 1 - 3.45m x 3.1m (11'4" x 10'2")