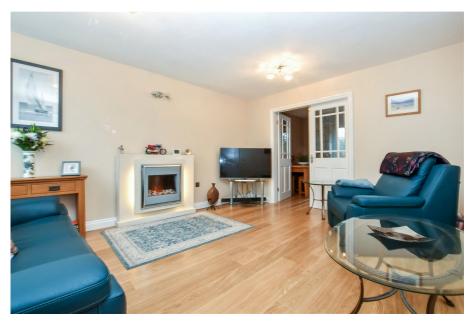

**Ground Floor** 

**Entrance Hall** 

WC

**Lounge** - 4.42m x 3.56m (14'6" x 11'8")

**Dining Room** - 3m x 2.64m (9'10" x 8'8")

**Kitchen** - 5.61m x 1.91m (18'5" x 6'3")

**First Floor** 

Bedroom 1 - 3.45m x 3.1m (11'4" x 10'2")