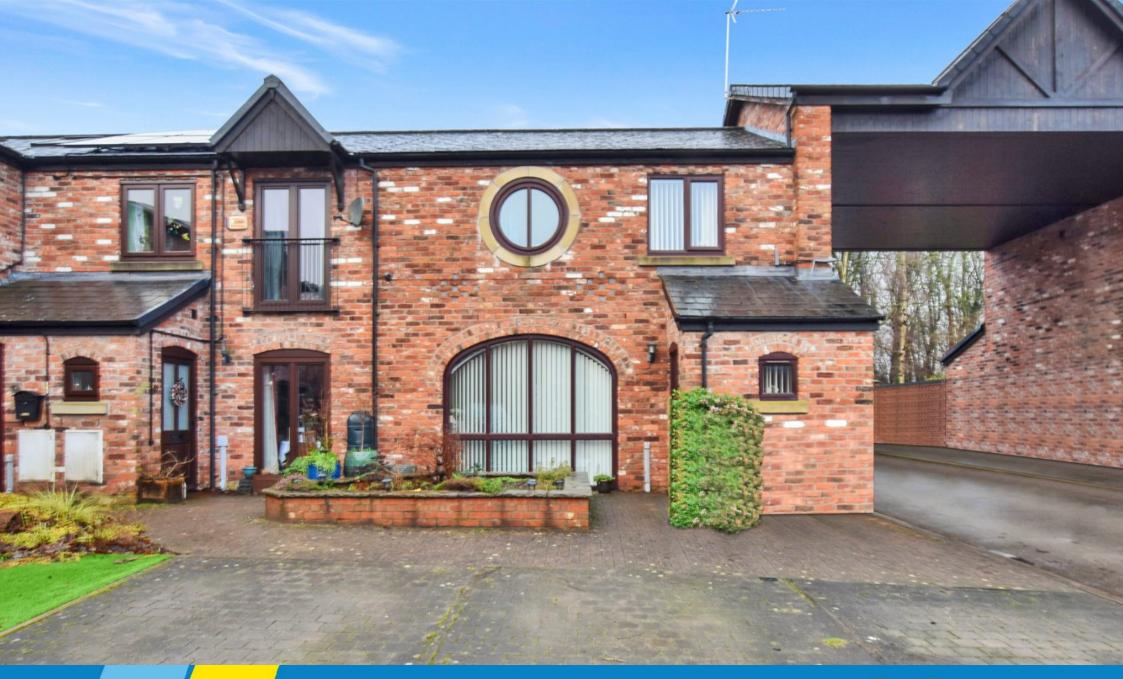

## Manor Farm Mews, Runcorn, WA7 1NN

Offers In Region Of £300,000

\*\*THREE BEDROOMS. EXCLUSIVE COURTYARD DEVELOPMENT. LARGE GARDEN. OFF ROAD PARKING AND GARAGE. FREEHOLD TENURE.\*\* Adams Estate Agents are delighted to present to market this rare opportunity to purchase this well maintained home on the exclusive courtyard development. The family home has been constructed on the site of the original Manor Farm buildings using the re-claimed material and gives for a unique setting. The property itself is a three bedroom mews house and has been very well cared for by its current owners having had a host of updates over recent years including new Magnet kitchen, windows and doors, heating systemand cosmetic work throughout. Internal accommodation comprises; spacious entrance hall, lounge, dining room, breakfast kitchen, cloakroom W.C, three bedrooms with the master of which having en-suite facilities and a further family bathroom. Externally, the property boasts a block paved driveway to the front of the property. To the rear of the property there is an access road providing off road parking for several vehicles and a single garage with boarded loft space for storage. There is rear gated access, this gives access to the garden which is enclosed by a brick built wall. Early viewing is absolutely essential to fully appreciate all this property has to offer. EPC Rating TBC. Council Tax Band C. Freehold Tenure.