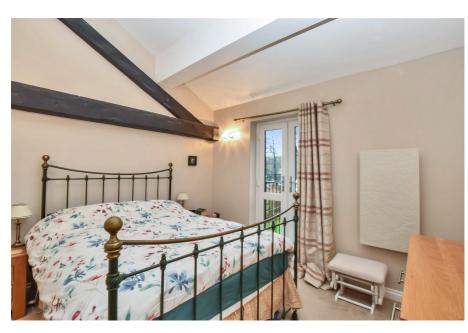

**Ground Floor** 

**Entrance Hall** 

WC

**Lounge** - 4.42m x 3.56m (14'6" x 11'8")

**Dining Room** - 3m x 2.64m (9'10" x 8'8")

**Kitchen** - 5.61m x 1.91m (18'5" x 6'3")

**First Floor** 

Bedroom 1 - 3.45m x 3.1m (11'4" x 10'2")