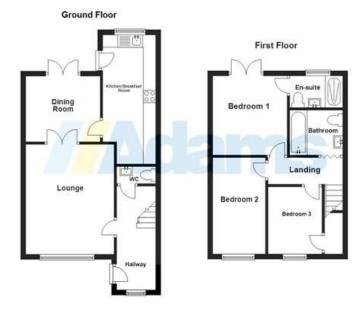

**Ground Floor** 

**Entrance Hall** 

WC

**Lounge** - 4.42m x 3.56m (14'6" x 11'8")

**Dining Room** - 3m x 2.64m (9'10" x 8'8")

**Kitchen** - 5.61m x 1.91m (18'5" x 6'3")

**First Floor** 

Bedroom 1 - 3.45m x 3.1m (11'4" x 10'2")

**En-suite** - 2.49m x 1.35m (8'2" x 4'5")

• Three Bedrooms

End of Mews

- Updated Throughout

Private Location

- Courtyard Development
- Parking & Garage