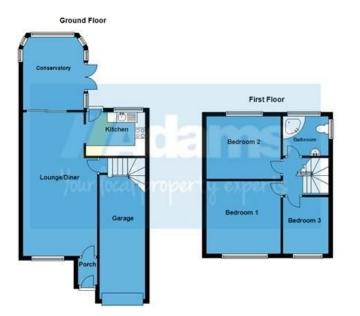

## **Ground Floor**

### Porch

Lounge/Diner - 3.33m x 7.06m (10'11" x 23'2")

Kitchen - 2.95m x 2.57m (9'8" x 8'5")

**Conservatory** 2.97m x 3.56m (9'9" x 11'8")

First Floor

Landing

Bedroom 1 - 3.45m x 3.73m (11'4" x 12'3")

Bedroom 2 - 3.45m x 3.61m (11'4" x 11'10")

Bedroom 3 - 2.39m x 2.72m (7'10" x 8'11")

Bathroom - 2.16m x 2.57m (7'1" x 8'5")