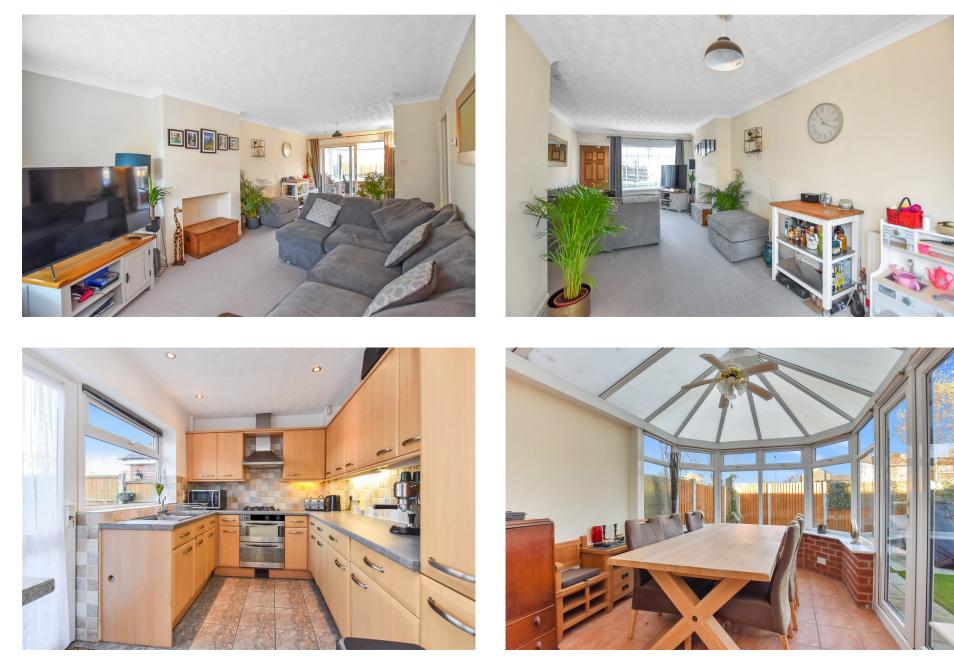

## **Ground Floor**

### Porch

Lounge/Diner - 3.33m x 7.06m (10'11" x 23'2")

Kitchen - 2.95m x 2.57m (9'8" x 8'5")

**Conservatory** 2.97m x 3.56m (9'9" x 11'8")

First Floor

Landing

Bedroom 1 - 3.45m x 3.73m (11'4" x 12'3")

Bedroom 2 - 3.45m x 3.61m (11'4" x 11'10")