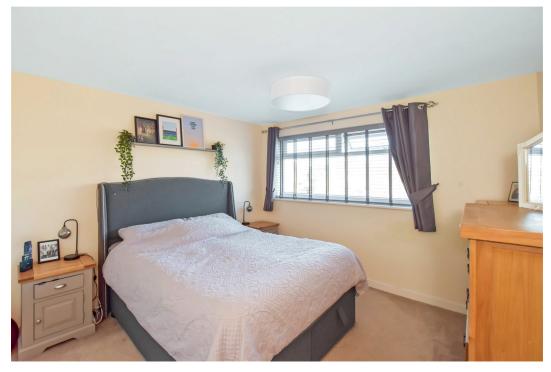

### Porch

Lounge/Diner - 3.33m x 7.06m (10'11" x 23'2")

Kitchen - 2.95m x 2.57m (9'8" x 8'5")

**Conservatory** 2.97m x 3.56m (9'9" x 11'8")

First Floor

Landing

Bedroom 1 - 3.45m x 3.73m (11'4" x 12'3")

Bedroom 2 - 3.45m x 3.61m (11'4" x 11'10")