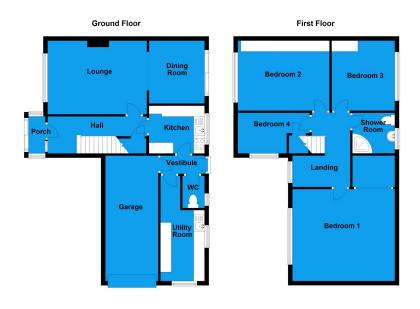

A four bedroom detached family home occupying a favourable corner position on Warren Road, Appleton.

Features include; gas fired central heating, UPVC double glazing, entrance porch & hall, lounge, dining room, kitchen, utility, WC, four good size bedrooms and shower room. Outside there are gardens to three sides, driveway parking and an integral single bay garage.