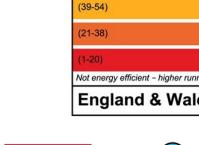

## \*\*\*\*New gas fired central heating holler fitted\*\*\*\*

naea | propertymark

PROTECTED

|                                             | Current | Potential |
|---------------------------------------------|---------|-----------|
| Very energy efficient - lower running costs |         |           |
| (92 plus) <b>A</b>                          | 68      | 79        |
| (81-91) <b>B</b>                            |         |           |
| (69-80)                                     |         |           |
| (55-68)                                     |         |           |
| (39-54)                                     |         |           |
| (21-38)                                     |         |           |
| (1-20)                                      |         |           |
| Not energy efficient - higher running costs | _       |           |