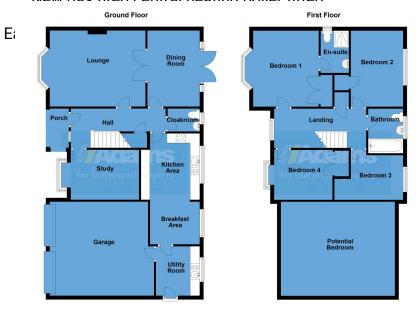

A substantial detached family home occupying a favourable corner position at the entrance to this highly sought after Stockton Heath development.

The well maintained accommodation briefly includes; entrance hall, cloaks / WC, study, lounge, dining room, kitchen / breakfast room, utility, four well proportioned bedrooms, ensuite and family bathroom. Outside there is driveway parking for two cars, a double garage and a lovely garden to the rear.