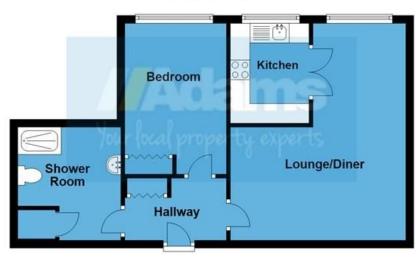

The apartment includes a private entrance hall, a spacious open plan lounge / dining room with far reaching views, kitchen, one double bedroom (with fitted wardrobes) and a good size shower room.

Viewing Essential. No Chain Delay With This Sale.

**Ground Floor** 

**Communal Entrance Hall** 

**First Floor** 

**Private Entrance Hall** - 2.64m x 1.4m (8'8" x 4'7")

Open Plan Lounge / Dining Room - 5.31m x 4.42m (17'5" max x 14'6" max)

**Kitchen** - 2.74m x 1.75m (9'0" x 5'9")

Bedroom One - 3.84m x 2.64m (12'7" x 8'8")

**Shower Room** - 2.72m x 2.57m (8'11" x 8'5")

Outside

**Communal Gardens & Parking** 

There are lovely communal gardens surrounding the block. Shared parking facilities.