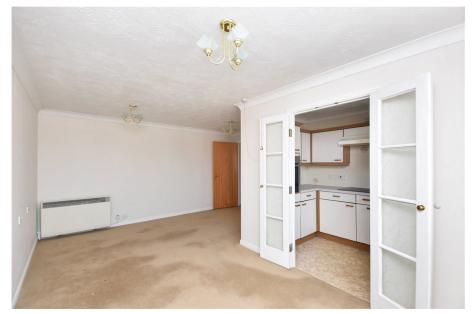

The apartment includes a private entrance hall, a spacious open plan lounge / dining room with far reaching views, kitchen, one double bedroom (with fitted wardrobes) and a good size shower room.

Viewing Essential. No Chain Delay With This Sale.

**Ground Floor** 

**Communal Entrance Hall** 

**First Floor** 

**Private Entrance Hall** - 2.64m x 1.4m (8'8" x 4'7")

Open Plan Lounge / Dining Room - 5.31m x 4.42m (17'5" max x 14'6" max)

**Kitchen** - 2.74m x 1.75m (9'0" x 5'9")