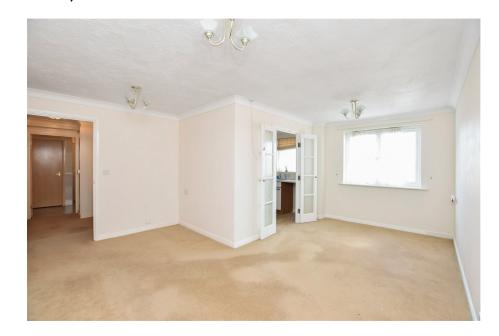

The apartment includes a private entrance hall, a spacious open plan lounge / dining room with far reaching views, kitchen, one double bedroom (with fitted wardrobes) and a good size shower room.

Viewing Essential. No Chain Delay With This Sale.

**Ground Floor** 

**Communal Entrance Hall** 

**First Floor** 

**Private Entrance Hall** - 2.64m x 1.4m (8'8" x 4'7")

Open Plan Lounge / Dining Room - 5.31m x 4.42m (17'5" max x 14'6" max)

**Kitchen** - 2.74m x 1.75m (9'0" x 5'9")