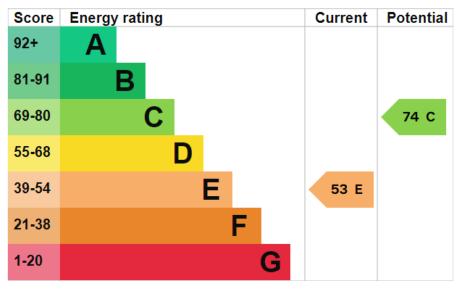

ance Hall** 

**First Floor** 

**Private Entrance Hall** - 2.64m x 1.4m (8'8" x 4'7")

Open Plan Lounge / Dining Room - 5.31m x 4.42m (17'5" max x 14'6" max)

**Kitchen** - 2.74m x 1.75m (9'0" x 5'9")

Bedroom One - 3.84m x 2.64m (12'7" x 8'8")

**Shower Room** - 2.72m x 2.57m (8'11" x 8'5")

Outside

**Communal Gardens & Parking** 

There are lovely communal gardens surrounding the block. Shared parking facilities.

Viewing

By prior appointment through our Stockton Heath office on 01925-398343.





## **Ground Floor**



- Retirement Apartment
- Stockton Heath Location
- · One Double Bedroom
- · Refitted Shower Room
- Communal Parking & Gardens

- · Sought After Development
- · First Floor Position
- Open Plan Lounge / Dining Room
- · Excellent Residents Facilities
- No Chain Delay