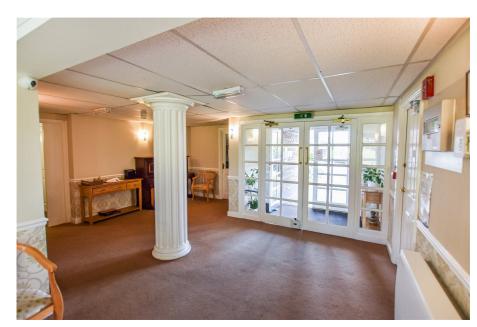

The facility benefits from an onsite warden, secure entrance hall with intercom access, a residents lounge, laundry room, WC, guest suite, lift access to all floors, lovely communal gardens and shared parking facilities.

**Ground Floor** 

**Communal Entrance Hall** 

**First Floor** 

**Private Entrance Hall** - 2.64m x 1.4m (8'8" x 4'7")

Open Plan Lounge / Dining Room - 5.31m x 4.42m (17'5" max x 14'6" max)

**Kitchen** - 2.74m x 1.75m (9'0" x 5'9")