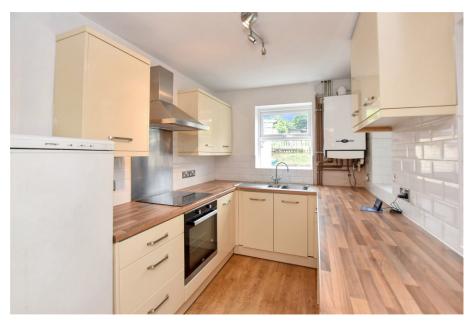

## \*\*\*\*\* CANALSIDE LOCATION \*\*\*\*\*

A charming period terrace property located within the popular village of Moore.

Features include; gas fired central heating, UPVC double glazing, entrance vestibule, a 23ft open plan lounge / dining room, modern fitted kitchen, first floor landing, two bedrooms and bathroom. Outside the large rear garden benefits from a favourable southerly aspect and direct access onto the Bridgewater Canal at the rear.