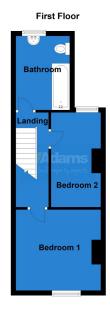

## \*\*\*\*\* CANALSIDE LOCATION \*\*\*\*\*

A charming period terrace property located within the popular village of Moore.

Features include; gas fired central heating, UPVC double glazing, entrance vestibule, a 23ft open plan lounge / dining room, modern fitted kitchen, first floor landing, two bedrooms and bathroom. Outside the large rear garden benefits from a favourable southerly aspect and direct access onto the Bridgewater Canal at the rear.