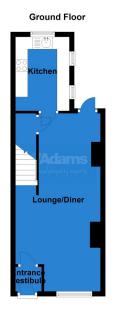

## \*\*\*\*\* CANALSIDE LOCATION \*\*\*\*\*

A charming period terrace property located within the popular village of Moore.

Features include; gas fired central heating, UPVC double glazing, entrance vestibule, a 23ft open plan lounge / dining room, modern fitted kitchen, first floor landing, two bedrooms and bathroom. Outside the large rear garden benefits from a favourable southerly aspect and direct access onto the Bridgewater Canal at the rear.