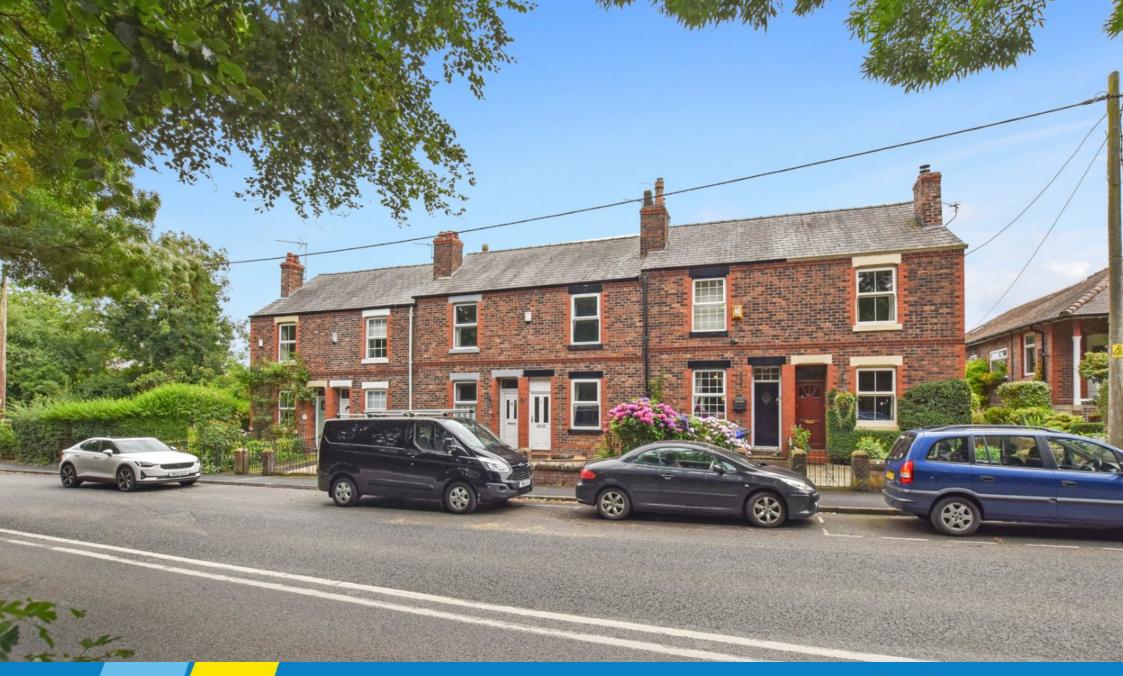

## Runcorn Road, Moore, Warrington, WA4 6TX

£225,000

Period Terrace Property

Superb Canalside Position

Popular Village Location
 23ft Lounge / Diner

 For Sale by Modern Auction – Subject to Reserve Price T & C's apply

## \*\*\*\*\* CANALSIDE LOCATION \*\*\*\*\*

A charming period terrace property located within the popular village of Moore.

Features include; gas fired central heating, UPVC double glazing, entrance vestibule, a 23ft open plan lounge / dining room, modern fitted kitchen, first floor landing, two bedrooms and bathroom. Outside the large rear garden benefits from a favourable southerly aspect and direct access onto the Bridgewater Canal at the rear.