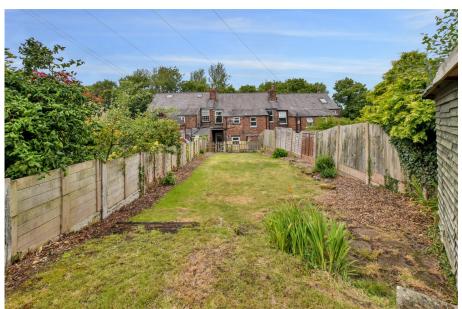

## \*\*\*\*\* CANALSIDE LOCATION \*\*\*\*\*

A charming period terrace property located within the popular village of Moore.

Features include; gas fired central heating, UPVC double glazing, entrance vestibule, a 23ft open plan lounge / dining room, modern fitted kitchen, first floor landing, two bedrooms and bathroom. Outside the large rear garden benefits from a favourable southerly aspect and direct access onto the Bridgewater Canal at the rear.