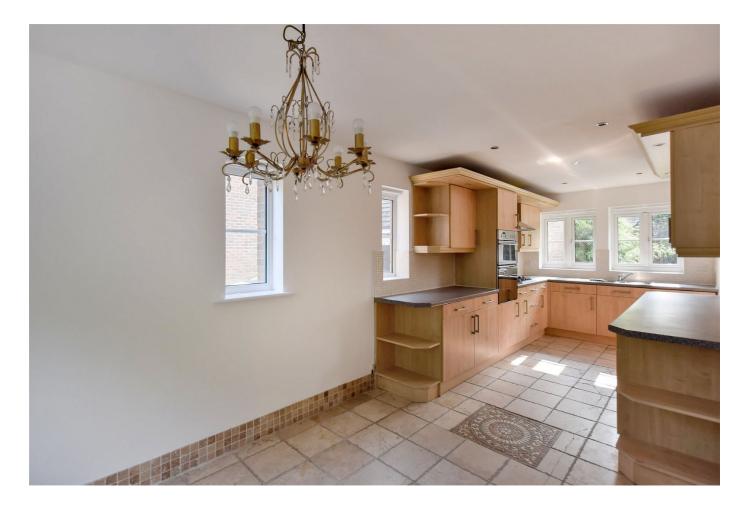

The spacious, well maintained accommodation briefly includes; entrance hall, cloaks / WC, lounge, kitchen / dining room with integrated appliances, an impressive master bedroom with ensuite, three further double bedrooms and family bathroom. Outside there is driveway parking for several cars, a single bay garage and a West facing garden at the rear.

# **Ground Floor**

Entrance Hall 3.66m x 2.06m (12'0" x 6'9")

**Cloaks / WC** 2.06m x 1.52m (6'9" x 5'0")

**Lounge** 6.05m x 5.18m (19'10" max x 17'0" max)

**Kitchen / Dining Room** 7.01m x 2.46m (23'0" x 8'1")