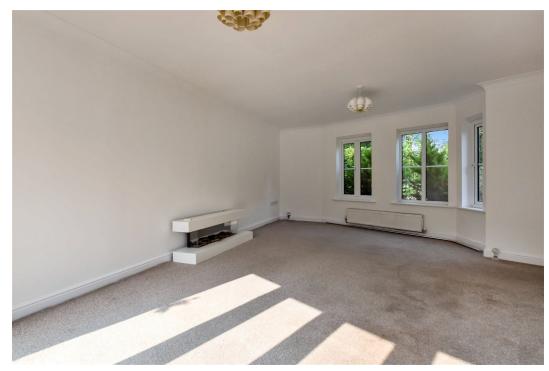

# **Ground Floor**

Entrance Hall 3.66m x 2.06m (12'0" x 6'9")

**Cloaks / WC** 2.06m x 1.52m (6'9" x 5'0")

**Lounge** 6.05m x 5.18m (19'10" max x 17'0" max)

**Kitchen / Dining Room** 7.01m x 2.46m (23'0" x 8'1")