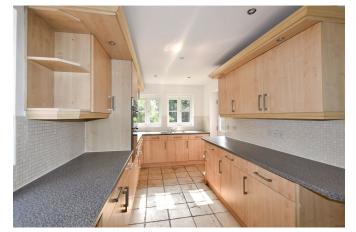

The spacious, well maintained accommodation briefly includes; entrance hall, cloaks / WC, lounge, kitchen / dining room with integrated appliances, an impressive master bedroom with ensuite, three further double bedrooms and family bathroom. Outside there is driveway parking for several cars, a single bay garage and a West facing garden at the rear.

# **Ground Floor**

Entrance Hall 3.66m x 2.06m (12'0" x 6'9")

**Cloaks / WC** 2.06m x 1.52m (6'9" x 5'0")

**Lounge** 6.05m x 5.18m (19'10" max x 17'0" max)

**Kitchen / Dining Room** 7.01m x 2.46m (23'0" x 8'1")