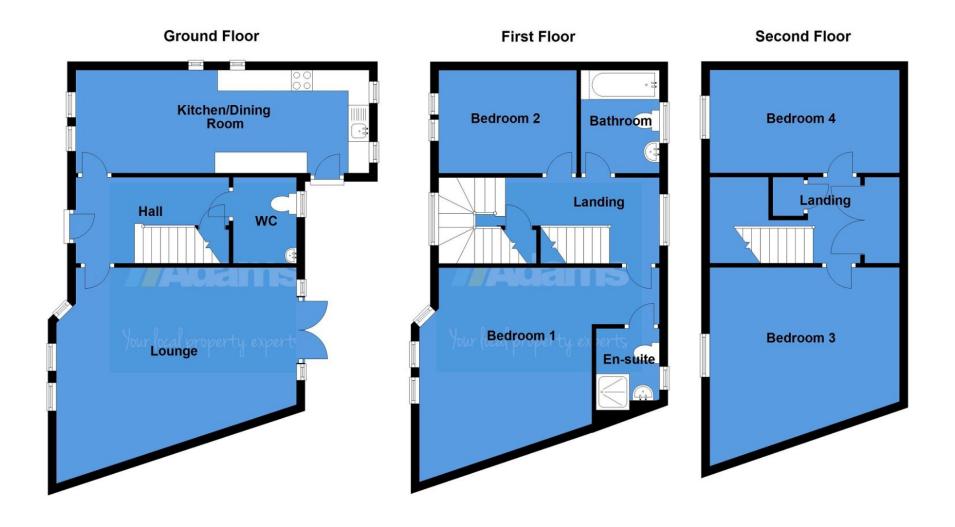

The spacious, well maintained accommodation briefly includes; entrance hall, cloaks / WC, lounge, kitchen / dining room with integrated appliances, an impressive master bedroom with ensuite, three further double bedrooms and family bathroom. Outside there is driveway parking for several cars, a single bay garage and a West facing garden at the rear.

# **Ground Floor**

Entrance Hall 3.66m x 2.06m (12'0" x 6'9")

**Cloaks / WC** 2.06m x 1.52m (6'9" x 5'0")

**Lounge** 6.05m x 5.18m (19'10" max x 17'0" max)

**Kitchen / Dining Room** 7.01m x 2.46m (23'0" x 8'1")

First Floor