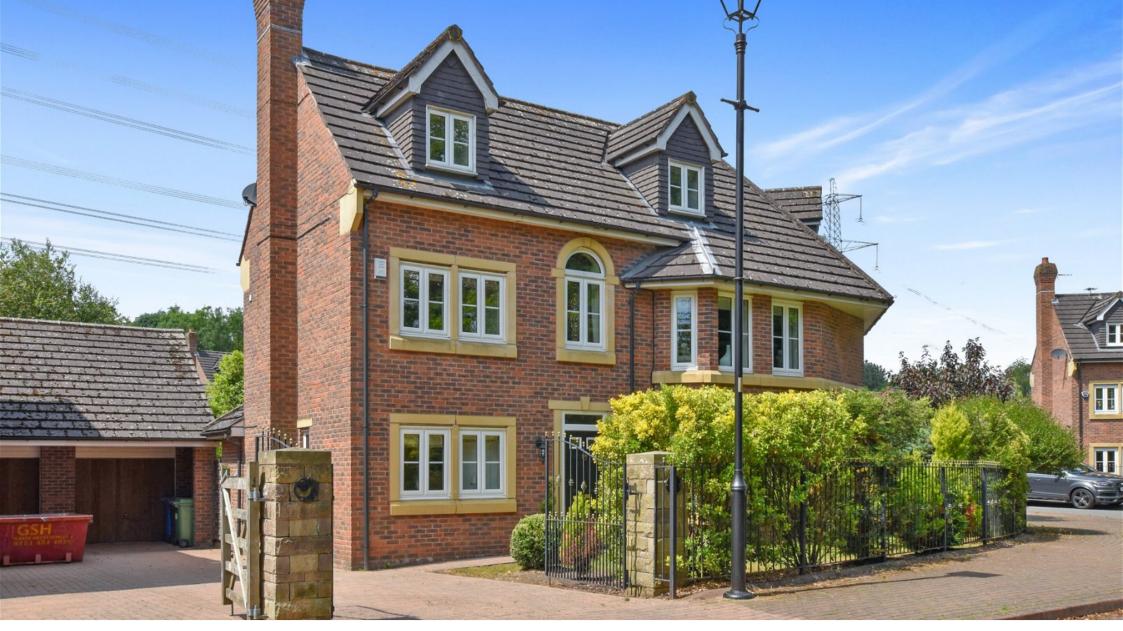

Rudheath Lane, Sandymoor, Cheshire

## Rudheath Lane, Sandymoor, Cheshire

This attractive four bedroom semi-detached home occupies a most favourable fringe of site position on Rudheath Lane and benefits from an outlook over Sandymoor Pool from the front elevation.

The spacious, well maintained accommodation briefly includes; entrance hall, cloaks / WC, lounge, kitchen / dining room with integrated appliances, an impressive master bedroom with ensuite, three further double bedrooms and family bathroom. Outside there is driveway parking for several cars, a single bay garage and a West facing garden at the rear.