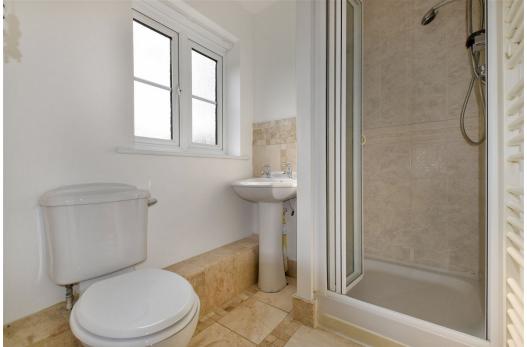

The spacious, well maintained accommodation briefly includes; entrance hall, cloaks / WC, lounge, kitchen / dining room with integrated appliances, an impressive master bedroom with ensuite, three further double bedrooms and family bathroom. Outside there is driveway parking for several cars, a single bay garage and a West facing garden at the rear.

# **Ground Floor**

Entrance Hall 3.66m x 2.06m (12'0" x 6'9")

**Cloaks / WC** 2.06m x 1.52m (6'9" x 5'0")

**Lounge** 6.05m x 5.18m (19'10" max x 17'0" max)

**Kitchen / Dining Room** 7.01m x 2.46m (23'0" x 8'1")