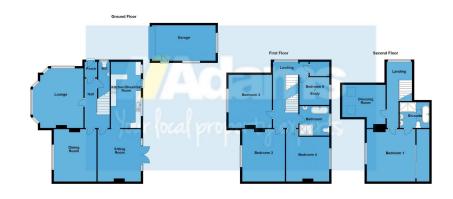

The accommodation extends to over 2600 sqft and briefly includes; entrance porch & hall, cloaks / WC, three reception rooms, kitchen / breakfast room, an impressive first floor landing, four bedrooms, bathroom and second floor master bedroom suite with dressing room and ensuite. Outside a detached garage and gated driveway provide off road parking for several cars and there is a good size enclosed garden to the rear.