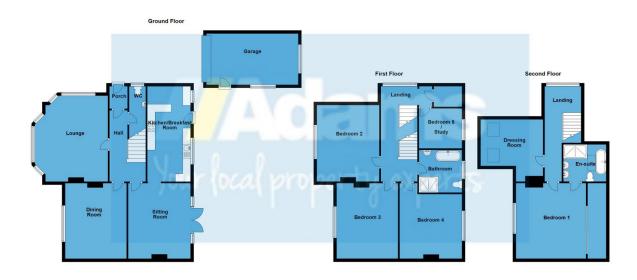

The accommodation extends to over 2600 sqft and briefly includes; entrance porch & hall, cloaks / WC, three reception rooms, kitchen / breakfast room, an impressive first floor landing,

four bedrooms, bathroom and second floor master bedroom suite with dressing room and ensuite. Outside a detached garage and gated driveway provide off road parking for several cars and there is a good size enclosed garden to the rear.