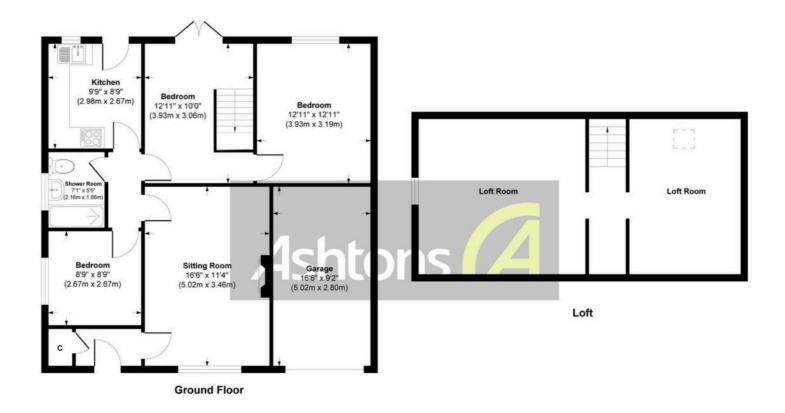

## Approx. Gross Internal Area 941 sq. ft / 87.40 sq. meters (Excluding Loft)

Whilist every attempt has been made to ensure the accuracy of the floorplan shown, all measurements, positioning Fixtures fittings and any other data shown are an approximate interpretation for illustrative purposes only and are not to scale. No responsibility is taken for any errors, omission, miss-statement or use of data show.