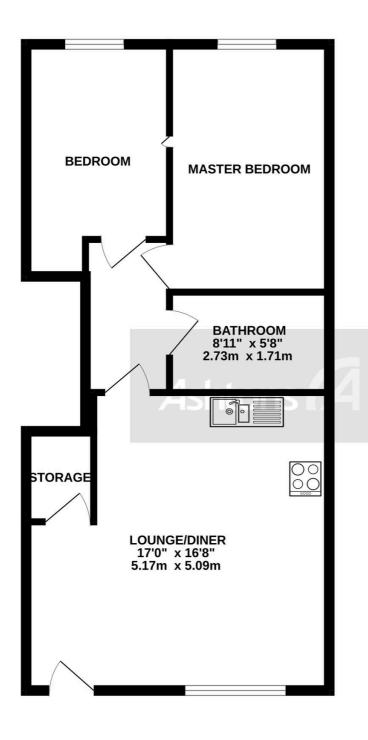

Scan For More Information About This Property.

TOTAL FLOOR AREA : 586 sq.ft. (54.4 sq.m.) approx.

Whilst every attempt has been made to ensure the accuracy of the floorplan contained here, measurements of doors, windows, rooms and any other items are approximate and no responsibility is taken for any eror, omission or mis-statement. This plan is for illustrative purposes only and should be used as such by any prospective purchaser. The services, systems and appliances shown have not been tested and no guarantee as to their operability or efficiency can be given. Made with Metropix ©2025