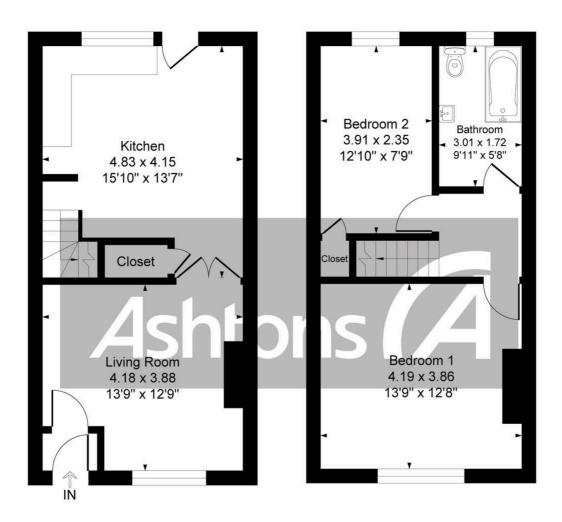

## Ground Floor 383 sq.ft. (35.5 sq.m.) approx

## First Floor 378 sq.ft. (35.1 sq.m.) approx

## Total Floor Area: 761 sq.ft. (70.7 sq.m.) approx

Whilst every attempt has been made to ensure the accuracy of the floorplan contained here, measurement of doors, windows, rooms, and any other items are approximate and no responsibility is taken for any error, omission or mis-statement. This plan is for illustrative purposes only and should be used as such by any prospective purchaser. The services, system and appliances shown have not been tested and no guarantee as to their operability or efficiency can be given.