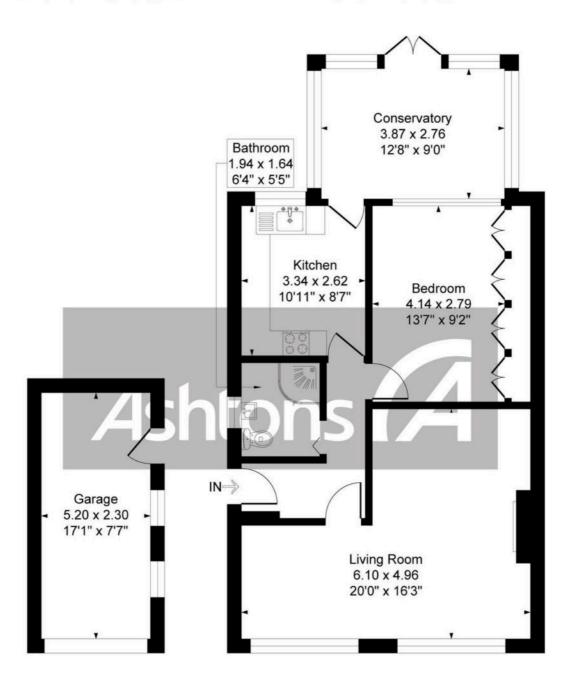

## Ground Floor 690 sq.ft. (64.0 sq.m.) approx

## Total Floor Area: 818 sq.ft. (76.0 sq.m.) approx

Whilst every attempt has been made to ensure the accuracy of the floorplan contained here, measurement of doors, windows, rooms, and any other items are approximate and no responsibility is taken for any error, omission or mis-statement. This plan is for illustrative purposes only and should be used as such by any prospective purchaser. The services, system and appliances shown have not been tested and no guarantee as to their operability or efficiency can be given.