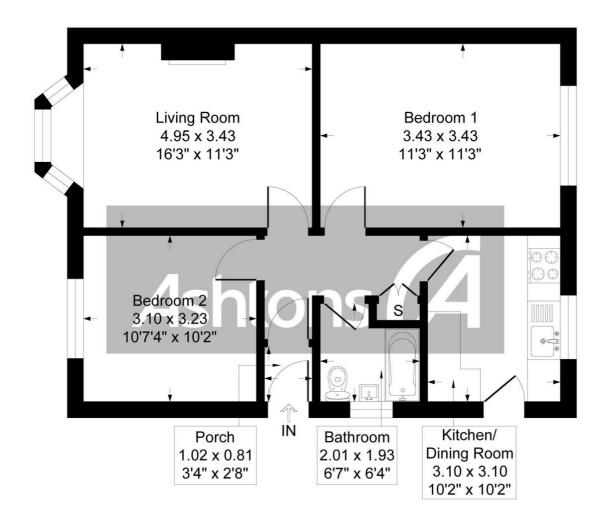

Ground Floor 650 sq.ft. (60.3 sq.m.) approx

Total Floor Area : 650 sq.ft. (60.3 sq.m.) approx

Whilst every attempt has been made to ensure the accuracy of the floorplan contained here, measurement of doors, windows, rooms, and any other items are approximate and no responsibility is taken for any error, omission or mis-statement .This plan is for illustrative purposes only and should be used as such by any prospective purchaser. The services, system and appliances shown have not been tested and no guarantee as to their operability or efficiency can be given.