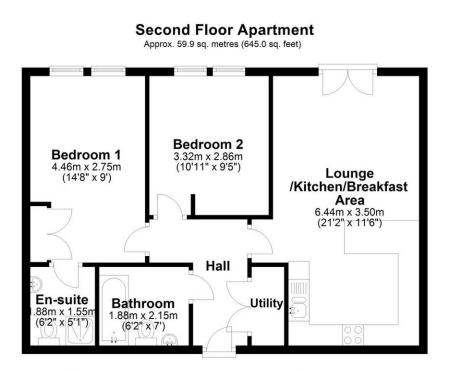

Access into this stunning property is via a welcoming hallway, leading to a stylish open plan living area with new kitchen, two double bedrooms, en-suite and a family bathroom.

### SECOND FLOOR

- Entrance Hall
- Lounge/Kitchen/Dining Area 6.44m x 3.50m
  - Bedroom One 4.46m x 2.75m
  - En-suite 1.88m x 1.55m
- Bedroom Two 3.32m x 2.86m
  - Bathroom 1.88m x 2.15m

These particulars do not form part of any offer or contract and must not be relied upon as statements or representations of fact.

Total area: approx. 59.9 sq. metres (645.0 sq. feet)