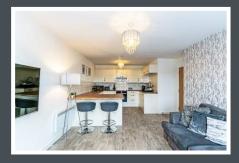

### **DESCRIPTION**

A beautifully presented second floor apartment set within the popular Chapelford Village development. This gorgeous two bed property enjoys a lovely open plan living area with recently fitted kitchen and has the added benefit of allocated parking. This property also has the bonus to being on the doorstep of a brand new train station, making it perfect for commuters.

Access into this stunning property is via a welcoming hallway, leading to a stylish open plan living area with new kitchen, two double bedrooms, en-suite and a family bathroom.

### SECOND FLOOR

- Entrance Hall
- Lounge/Kitchen/Dining Area 6.44m x 3.50m
  - Bedroom One 4.46m x 2.75m
  - En-suite 1.88m x 1.55m
- Bedroom Two 3.32m x 2.86m
  - Bathroom 1.88m x 2.15m