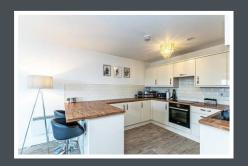

### **DESCRIPTION**

A beautifully presented second floor apartment set within the popular Chapelford Village development. This gorgeous two bed property enjoys a lovely open plan living area with recently fitted kitchen and has the added benefit of allocated parking. This property also has the bonus to being on the doorstep of a brand new train station, making it perfect for commuters.

Access into this stunning property is via a welcoming hallway, leading to a stylish open plan living area with new kitchen, two double bedrooms, en-suite and a family bathroom.

### SECOND FLOOR

- Entrance Hall
- Lounge/Kitchen/Dining Area 6.44m x 3.50m
  - Bedroom One 4.46m x 2.75m
  - En-suite 1.88m x 1.55m
- Bedroom Two 3.32m x 2.86m
  - Bathroom 1.88m x 2.15m