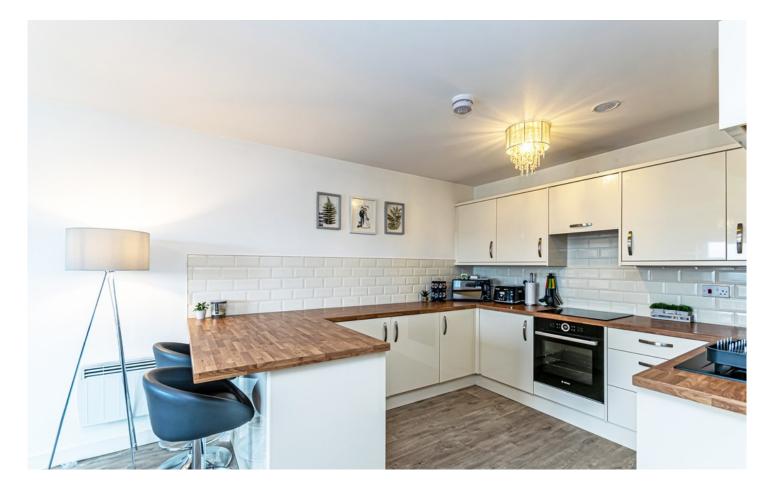

### **DESCRIPTION**

A beautifully presented second floor apartment set within the popular Chapelford Village development. This gorgeous two bed property enjoys a lovely open plan living area with recently fitted kitchen and has the added benefit of allocated parking. This property also has the bonus to being on the doorstep of a brand new train station, making it perfect for commuters.

Access into this stunning property is via a welcoming hallway, leading to a stylish open plan living area with new kitchen, two double bedrooms, en-suite and a family bathroom.

### SECOND FLOOR

- Entrance Hall
- Lounge/Kitchen/Dining Area 6.44m x 3.50m
  - Bedroom One 4.46m x 2.75m
  - En-suite 1.88m x 1.55m
- Bedroom Two 3.32m x 2.86m
  - Bathroom 1.88m x 2.15m