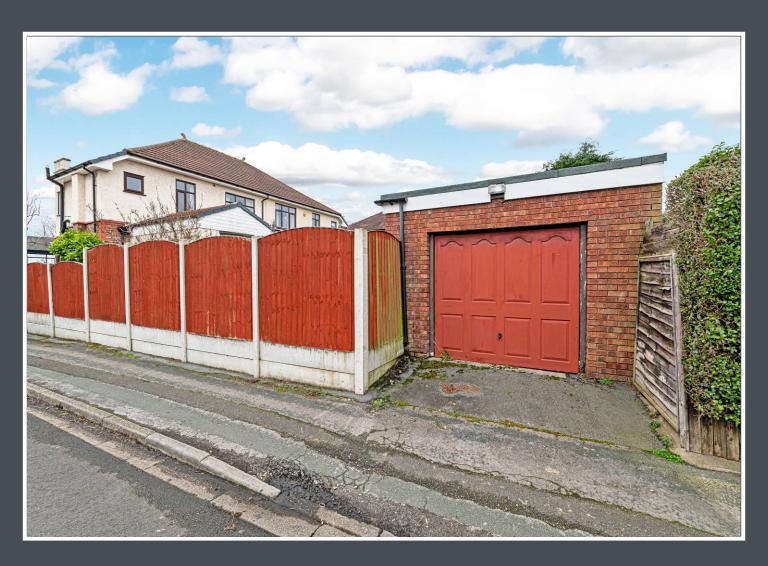

## **GARDEN**

To the front of the property there is a larger than average driveway providing plenty of space of multiple vehicles.

To the rear of the property there is a well-maintained garden. To the bottom of the garden, you will find an outbuilding in the form of the garage and utility space. There is also side access to the garage from the street.

#### **EXTERNALLY**

Garage 3.64m x 5.42m Utility 3.64m x 2.48m