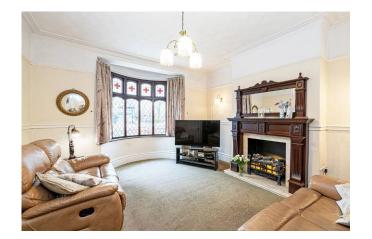

Entrance to this beautiful home is via a light and airy hallway. From here you will find a fabulous lounge with a plenty of character, a stylish kitchen with separate dining room, a family room and a lovely conservatory. To the first floor you will find four ample sized bedrooms and family bathroom.

## **GROUND FLOOR**

Entrance Hall

Lounge 4.22m x 4.19m
 Family Room 4.30m x 3.92m
 Kitchen 4.11m x 2.58m
 Conservatory 4.66m x 2.40m
 Dining Room 3.11m x 3.18m

WC