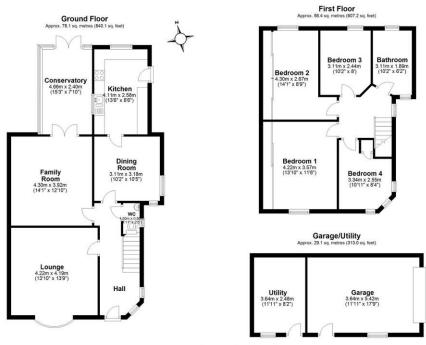

# **SUMMARY OF ACCOMMODATION**

## **GROUND FLOOR**

Entrance Hall

Lounge 4.22m x 4.19m
 Family Room 4.30m x 3.92m
 Kitchen 4.11m x 2.58m
 Conservatory 4.66m x 2.40m
 Dining Room 3.11m x 3.18m

WC

#### FIRST FLOOR

Landing

Bedroom One
 Bedroom Two
 Bedroom Three
 Bedroom Three
 Bedroom Four
 Bathroom
 3.11m x 2.44m
 Bathroom
 3.34m x m
 3.11m x 1.89m

#### **EXTERNALLY**

Garage 3.64m x 5.42m Utility 3.64m x 2.48m

These particulars do not form part of any offer or contract and must not be relied upon as statements or representations of fact.

Total area: approx. 163.5 sq. metres (1760.3 sq. feet)