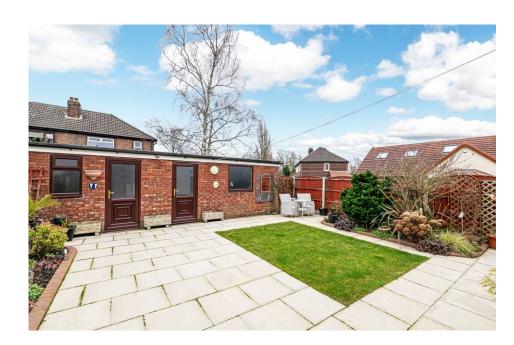

## **GARDEN**

To the front of the property there is a larger than average driveway providing plenty of space of multiple vehicles.

To the rear of the property there is a well-maintained garden. To the bottom of the garden, you will find an outbuilding in the form of the garage and utility space. There is also side access to the garage from the street.