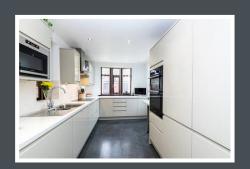

Entrance to this beautiful home is via a light and airy hallway. From here you will find a fabulous lounge with a plenty of character, a stylish kitchen with separate dining room, a family room and a lovely conservatory. To the first floor you will find four ample sized bedrooms and family bathroom.

## **GROUND FLOOR**

Entrance Hall

Lounge 4.22m x 4.19m
 Family Room 4.30m x 3.92m
 Kitchen 4.11m x 2.58m
 Conservatory 4.66m x 2.40m
 Dining Room 3.11m x 3.18m

WC