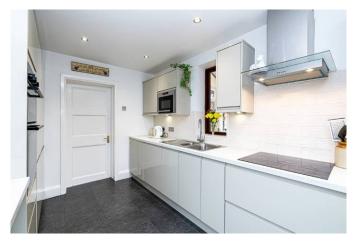

Entrance to this beautiful home is via a light and airy hallway. From here you will find a fabulous lounge with a plenty of character, a stylish kitchen with separate dining room, a family room and a lovely conservatory. To the first floor you will find four ample sized bedrooms and family bathroom.

## **GROUND FLOOR**

Entrance Hall

Lounge 4.22m x 4.19m
 Family Room 4.30m x 3.92m
 Kitchen 4.11m x 2.58m
 Conservatory 4.66m x 2.40m
 Dining Room 3.11m x 3.18m

WC