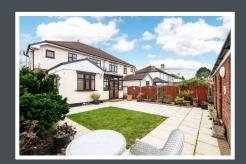

## **GARDEN**

To the front of the property there is a larger than average driveway providing plenty of space of multiple vehicles.

To the rear of the property there is a well-maintained garden. To the bottom of the garden, you will find an outbuilding in the form of the garage and utility space. There is also side access to the garage from the street.