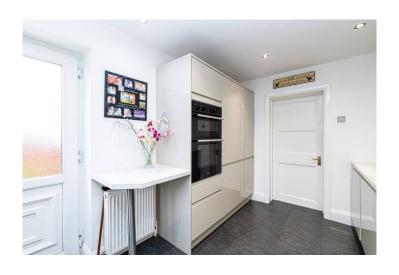

Entrance to this beautiful home is via a light and airy hallway. From here you will find a fabulous lounge with a plenty of character, a stylish kitchen with separate dining room, a family room and a lovely conservatory. To the first floor you will find four ample sized bedrooms and family bathroom.

## **GROUND FLOOR**

Entrance Hall

Lounge 4.22m x 4.19m
 Family Room 4.30m x 3.92m
 Kitchen 4.11m x 2.58m
 Conservatory 4.66m x 2.40m
 Dining Room 3.11m x 3.18m

WC