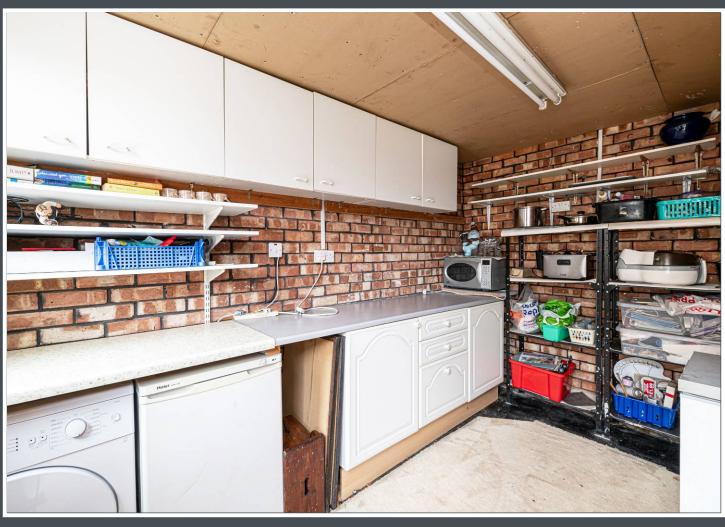

## **GARDEN**

To the front of the property there is a larger than average driveway providing plenty of space of multiple vehicles.

To the rear of the property there is a well-maintained garden. To the bottom of the garden, you will find an outbuilding in the form of the garage and utility space. There is also side access to the garage from the street.

#### **EXTERNALLY**

Garage 3.64m x 5.42m Utility 3.64m x 2.48m