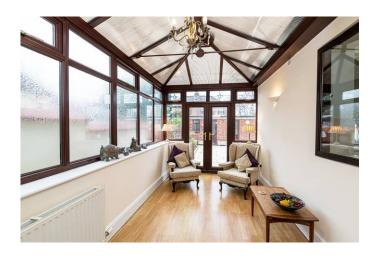

Entrance to this beautiful home is via a light and airy hallway. From here you will find a fabulous lounge with a plenty of character, a stylish kitchen with separate dining room, a family room and a lovely conservatory. To the first floor you will find four ample sized bedrooms and family bathroom.

## **GROUND FLOOR**

Entrance Hall

Lounge 4.22m x 4.19m
 Family Room 4.30m x 3.92m
 Kitchen 4.11m x 2.58m
 Conservatory 4.66m x 2.40m
 Dining Room 3.11m x 3.18m

WC