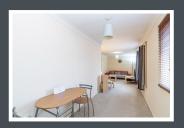

Entrance to the building is via a bright and airy hallway. Within the ground floor you will find a study with doors leading to the garden and a downstairs WC. To the first floor there is a stylish lounge/dining area, and kitchen. A good-sized bedroom with storage and a separate main bathroom.