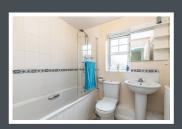

Entrance to the building is via a bright and airy hallway. Within the ground floor you will find a study with doors leading to the garden and a downstairs WC. To the first floor there is a stylish lounge/dining area, and kitchen. A good-sized bedroom with storage and a separate main bathroom.

### **First Floor**

| <ul> <li>Lounge / Dining Area</li> </ul> | 2.80m x 7.78m |
|------------------------------------------|---------------|
| • Kitchen Area                           | 1.80m x 3.89m |
| • Bedroom One                            | 2.73m x 3.80m |
| Bathroom                                 | 1.70m x 2.05m |
|                                          |               |