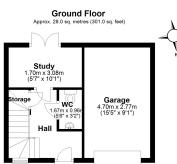

### **Ground Floor**

| <ul> <li>Entrance Hall</li> </ul> |               |
|-----------------------------------|---------------|
| • Study                           | 1.70m x 3.08m |
| • WC                              | 1.67m x 0.96m |
| • Garage                          | 4.70m x 2.77m |
|                                   |               |