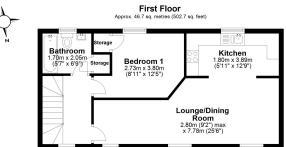

### **First Floor**

| <ul> <li>Lounge / Dining Area</li> </ul> | 2.80m x 7.78m |
|------------------------------------------|---------------|
| • Kitchen Area                           | 1.80m x 3.89m |
| • Bedroom One                            | 2.73m x 3.80m |
| Bathroom                                 | 1.70m x 2.05m |
|                                          |               |