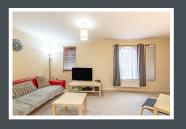

## **DESCRIPTION**

With no chain this gorgeous one-bedroom home set over two floors is ideally located in the sought after location of Great Sankey. Boasting a spacious lounge and modern kitchen. With one bedroom and the added benefit of a garage, this is the perfect home for first time buyers or investors alike.

Entrance to the building is via a bright and airy hallway. Within the ground floor you will find a study with doors leading to the garden and a downstairs WC. To the first floor there is a stylish lounge/dining area, and kitchen. A good-sized bedroom with storage and a separate main bathroom.

### **First Floor**

| <ul> <li>Lounge / Dining Area</li> </ul> | 2.80m x 7.78m |
|------------------------------------------|---------------|
| • Kitchen Area                           | 1.80m x 3.89m |
| • Bedroom One                            | 2.73m x 3.80m |
| Bathroom                                 | 1.70m x 2.05m |
|                                          |               |