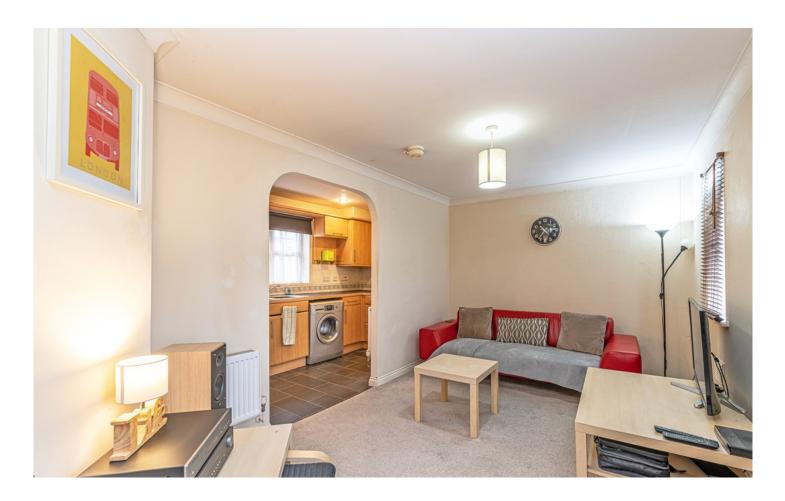

## **DESCRIPTION**

With no chain this gorgeous one-bedroom home set over two floors is ideally located in the sought after location of Great Sankey. Boasting a spacious lounge and modern kitchen. With one bedroom and the added benefit of a garage, this is the perfect home for first time buyers or investors alike.

Entrance to the building is via a bright and airy hallway. Within the ground floor you will find a study with doors leading to the garden and a downstairs WC. To the first floor there is a stylish lounge/dining area, and kitchen. A good-sized bedroom with storage and a separate main bathroom.

### **First Floor**

| <ul> <li>Lounge / Dining Area</li> </ul> | 2.80m x 7.78m |
|------------------------------------------|---------------|
| • Kitchen Area                           | 1.80m x 3.89m |
| • Bedroom One                            | 2.73m x 3.80m |
| Bathroom                                 | 1.70m x 2.05m |
|                                          |               |