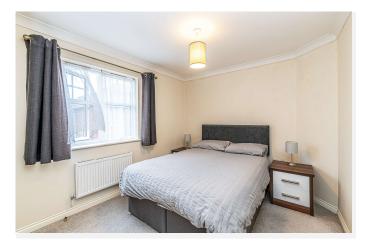

Entrance to the building is via a bright and airy hallway. Within the ground floor you will find a study with doors leading to the garden and a downstairs WC. To the first floor there is a stylish lounge/dining area, and kitchen. A good-sized bedroom with storage and a separate main bathroom.

### **First Floor**

| <ul> <li>Lounge / Dining Area</li> </ul> | 2.80m x 7.78m |
|------------------------------------------|---------------|
| • Kitchen Area                           | 1.80m x 3.89m |
| • Bedroom One                            | 2.73m x 3.80m |
| Bathroom                                 | 1.70m x 2.05m |
|                                          |               |