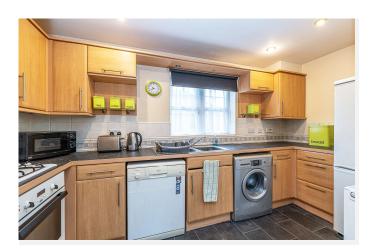

Entrance to the building is via a bright and airy hallway. Within the ground floor you will find a study with doors leading to the garden and a downstairs WC. To the first floor there is a stylish lounge/dining area, and kitchen. A good-sized bedroom with storage and a separate main bathroom.

### **First Floor**

| <ul> <li>Lounge / Dining Area</li> </ul> | 2.80m x 7.78m |
|------------------------------------------|---------------|
| • Kitchen Area                           | 1.80m x 3.89m |
| • Bedroom One                            | 2.73m x 3.80m |
| Bathroom                                 | 1.70m x 2.05m |
|                                          |               |