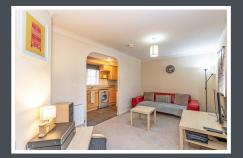

Entrance to the building is via a bright and airy hallway. Within the ground floor you will find a study with doors leading to the garden and a downstairs WC. To the first floor there is a stylish lounge/dining area, and kitchen. A good-sized bedroom with storage and a separate main bathroom.

### **First Floor**

| <ul> <li>Lounge / Dining Area</li> </ul> | 2.80m x 7.78m |
|------------------------------------------|---------------|
| • Kitchen Area                           | 1.80m x 3.89m |
| • Bedroom One                            | 2.73m x 3.80m |
| Bathroom                                 | 1.70m x 2.05m |
|                                          |               |