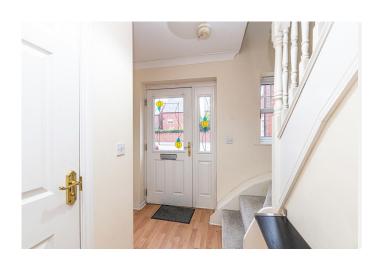

Entrance to the building is via a bright and airy hallway. Within the ground floor you will find a study with doors leading to the garden and a downstairs WC. To the first floor there is a stylish lounge/dining area, and kitchen. A good-sized bedroom with storage and a separate main bathroom.