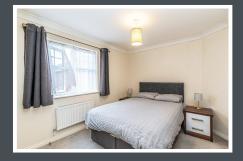

Entrance to the building is via a bright and airy hallway. Within the ground floor you will find a study with doors leading to the garden and a downstairs WC. To the first floor there is a stylish lounge/dining area, and kitchen. A good-sized bedroom with storage and a separate main bathroom.

### **First Floor**

| <ul> <li>Lounge / Dining Area</li> </ul> | 2.80m x 7.78m |
|------------------------------------------|---------------|
| • Kitchen Area                           | 1.80m x 3.89m |
| • Bedroom One                            | 2.73m x 3.80m |
| Bathroom                                 | 1.70m x 2.05m |
|                                          |               |