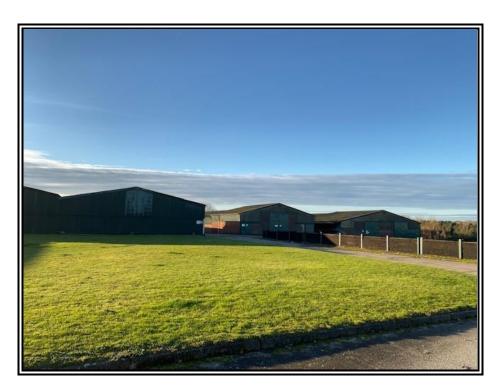

### **SITUATION**

The property is accessed directly from the A338 approximately 4 miles south of Hungerford. From Hungerford the site is accessed to the right into a concrete road signposted Newtown Grain Store.

## Yard Space