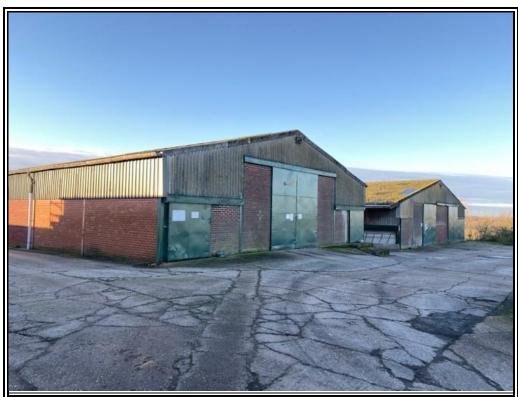

#### Main Building

The main building comprises a steel portal framed building, which could be available as one, two or three units.

The property includes concrete floor, a number of loading doors, but more would be required if the building was split, 3 phase power supply, simple floodlighting, eaves height of 3.7m rising clear and communal WC facility. The property has potential for parking and turning area at the rear subject to some works being undertaken.

## Main Building