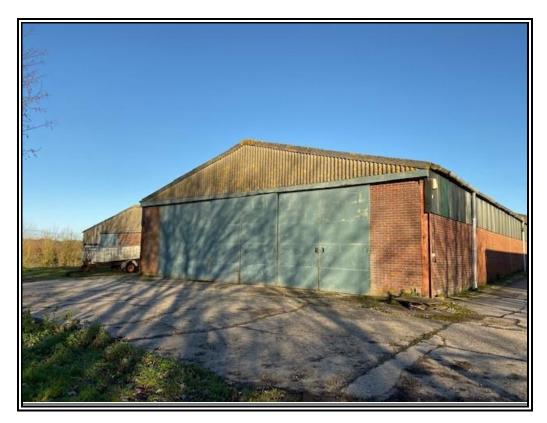

#### **Duck Shed**

A steel portal framed building with concrete floor. Loading door, power, lighting and eaves height of 3m rising clear.

#### Beef Shed

A steel portal framed building with concrete floor. double loading doors, power, lighting and eaves height of 3m rising clear.

The units have planning consent for B8 storage use.

## Beef & Duck Sheds

Bartholomew House, 38 London Road, Newbury, Berkshire RG14 1JX www.quintons.co.uk