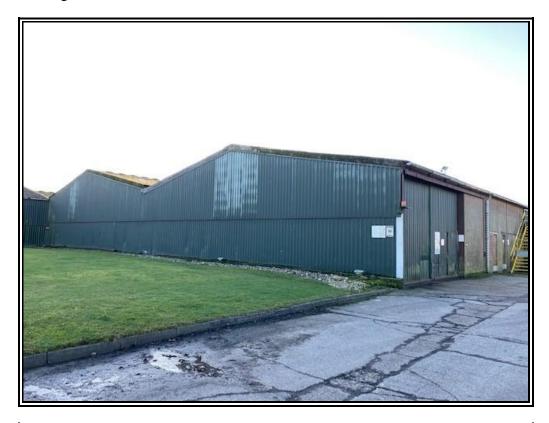

#### Main Building

The main building comprises a steel portal framed building, which could be available as one, two or three units.

The property includes concrete floor, a number of loading doors, but more would be required if the building was split, 3 phase power supply, simple floodlighting, eaves height of 3.7m rising clear and communal WC facility. The property has potential for parking and turning area at the rear subject to some works being undertaken.

## Main Building