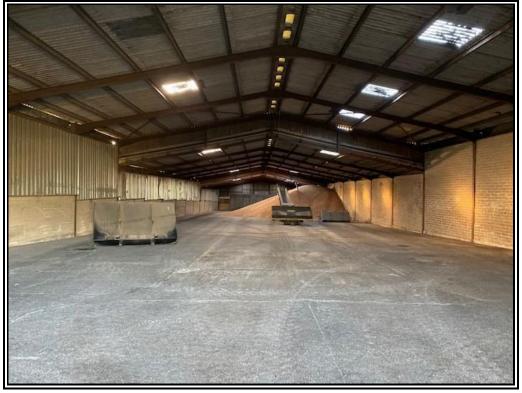

#### Main Building

The main building comprises a steel portal framed building, which could be available as one, two or three units.

The property includes concrete floor, a number of loading doors, but more would be required if the building was split, 3 phase power supply, simple floodlighting, eaves height of 3.7m rising clear and communal WC facility. The property has potential for parking and turning area at the rear subject to some works being undertaken.

## Main Building