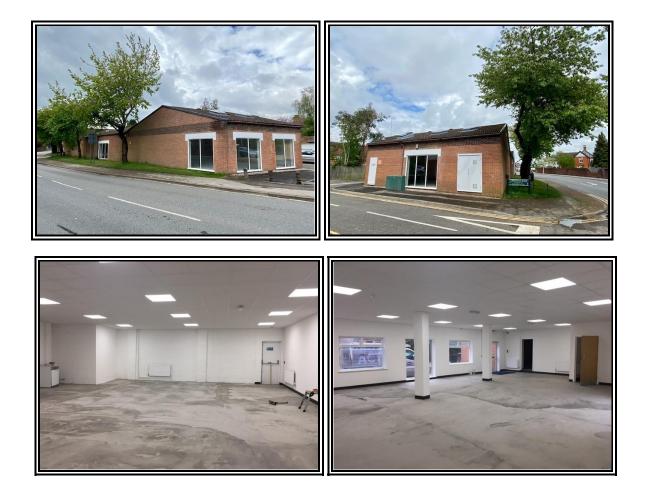

#### **DESCRIPTION**

The property comprises a brick built structure set under a pitched tiled roof.

Internally the property is mainly open plan but includes 2 WC's and store. The space also includes suspended ceilings with LED lighting, kitchen and alarm.

The property has oil fired heating in the main and externally 8 parking spaces.