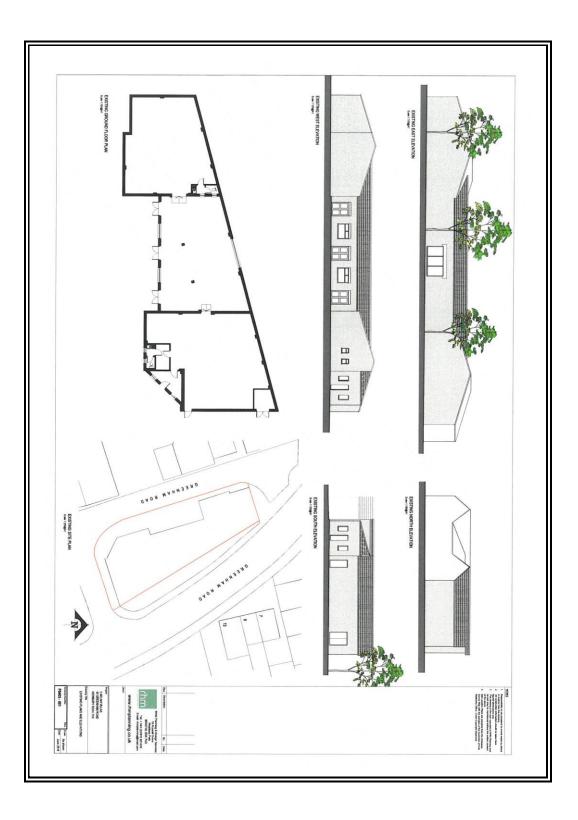

#### ACCOMMODATION

|                 | Sq. M. | Sq. Ft. |
|-----------------|--------|---------|
| North End       | 115.48 | 1,243   |
| Middle          | 117.80 | 1,268   |
| South End       | 114.36 | 1,231   |
| Total - approx. | 347.63 | 3,742   |