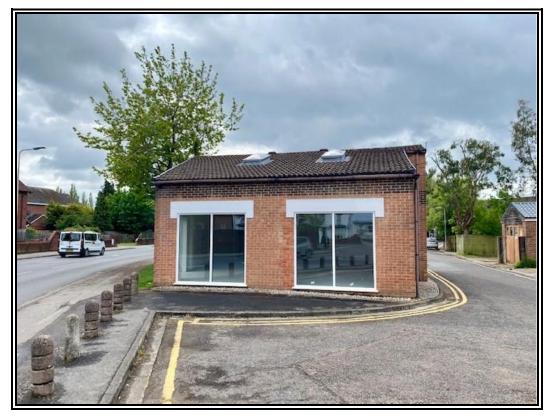

#### **SITUATION**

The property is situated close to the centre of Newbury, approximately  $\frac{1}{2}$  mile south of the Town Centre. Junction 13 of the M4 is approximately 3 miles to the north via the A339 & A34.

#### **DESCRIPTION**

The property comprises a brick built structure set under a pitched tiled roof.

Internally the property is mainly open plan but includes 2 WC's and store. The space also includes suspended ceilings with LED lighting, kitchen and alarm.