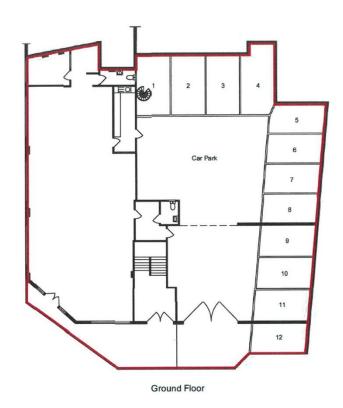

#### **DESCRIPTION**

The property comprises two former retail units (now arranged as one) on the ground floor with self contained (separate access) offices to the first floor.

The property is well looked after by the tenants and includes carpets throughout, suspended ceiling with air conditioning and LED lighting.

The property benefits from 12 parking spaces.

#### **ACCOMMODATION**

|                       | Sq. M. | Sq. Ft. |
|-----------------------|--------|---------|
| Ground Floor (no 42)  | 92.43  | 995     |
| Ground Floor (no 44)  | 71.99  | 775     |
| First Floor (Suite A) | 142.60 | 1,535   |
| First Floor (Suite B) | 75.71  | 815     |
| Total                 | 382.75 | 4,120   |