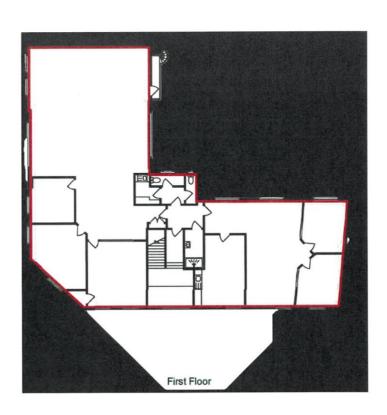

#### **DESCRIPTION**

The property comprises two former retail units (now arranged as one) on the ground floor with self contained (separate access) offices to the first floor.

The property is well looked after by the tenants and includes carpets throughout, suspended ceiling with air conditioning and LED lighting.

#### **ACCOMMODATION**

|                       | Sq. M. | Sq. Ft. |
|-----------------------|--------|---------|
| Ground Floor (no 42)  | 92.43  | 995     |
| Ground Floor (no 44)  | 71.99  | 775     |
| First Floor (Suite A) | 142.60 | 1,535   |
| First Floor (Suite B) | 75.71  | 815     |
| Total                 | 382.75 | 4,120   |