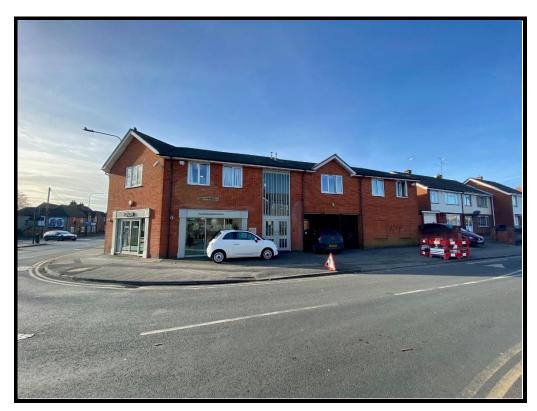

#### **SITUATION**

The property occupies a prominent position on the corner of Chapel Street (A4) and Park Avenue.

Thatcham town centre is a short walk away with services including Waitrose, Co-Operative Food, Costa Coffee and Newbury Building Society.

#### **DESCRIPTION**

The property comprises two former retail units (now arranged as one) on the ground floor with self contained (separate access) offices to the first floor.

The property is well looked after by the tenants and includes carpets throughout, suspended ceiling with air conditioning and LED lighting.

The property benefits from 12 parking spaces.