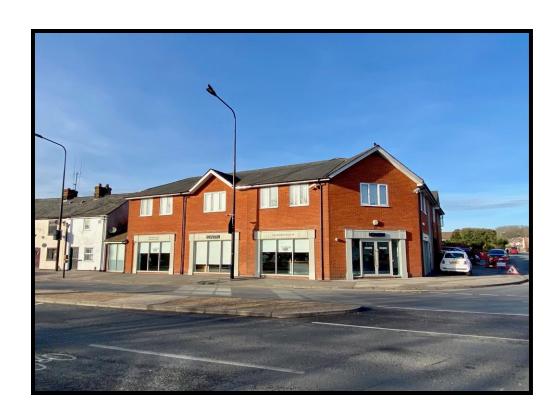

# 42-44 CHAPEL STREET, THATCHAM WEST BERKSHIRE, RG18 4QL

4,120 SQ FT (382.75 SQ M)

LET TO A-PLAN HOLDINGS UNTIL JULY 2027

Bartholomew House, 38 London Road, Newbury, Berkshire RG14 1JX www.quintons.co.uk

#### **SITUATION**

The property occupies a prominent position on the corner of Chapel Street (A4) and Park Avenue.

Thatcham town centre is a short walk away with services including Waitrose, Co-Operative Food, Costa Coffee and Newbury Building Society.

#### **DESCRIPTION**

The property comprises two former retail units (now arranged as one) on the ground floor with self contained (separate access) offices to the first floor.

The property is well looked after by the tenants and includes carpets throughout, suspended ceiling with air conditioning and LED lighting.