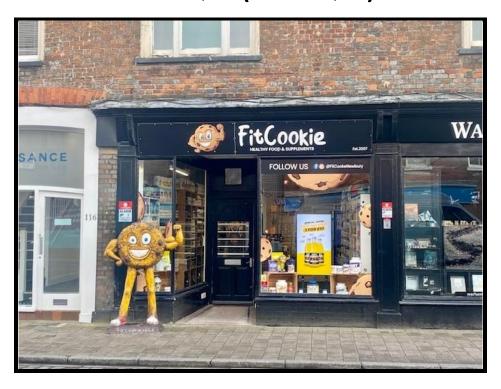

#### **SITUATION**

The property occupies a prominent position on Bartholomew Street, Newbury.

Nearby occupiers include Jones Robinson Estate Agents, Warhammer, The Dolphin Pub and Pizza-2-night.

#### **DESCRIPTION**

The property comprises a ground floor retail unit set within the heart of Bartholomew Street.

The property includes display windows, strip florescent lighting, suspended ceiling, WC and kitchen facility.

#### TENANCY INFORMATION

The property is let to Fit Cookie Newbury Ltd from 1st April 2022 for 5 years. The rent payable is £10,000 per annum exclusive.