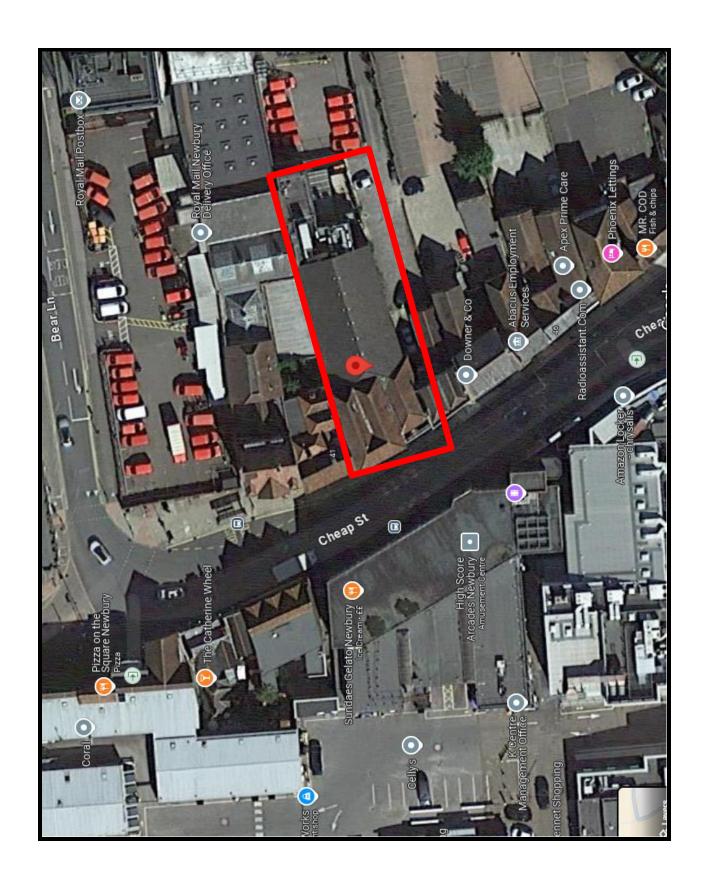

#### SITUATION

The property is situated in Cheap Street, Newbury. The property is 5 minutes from Newbury's Mainline Railway Station to London Paddington and opposite Newbury's Vue Cinema.