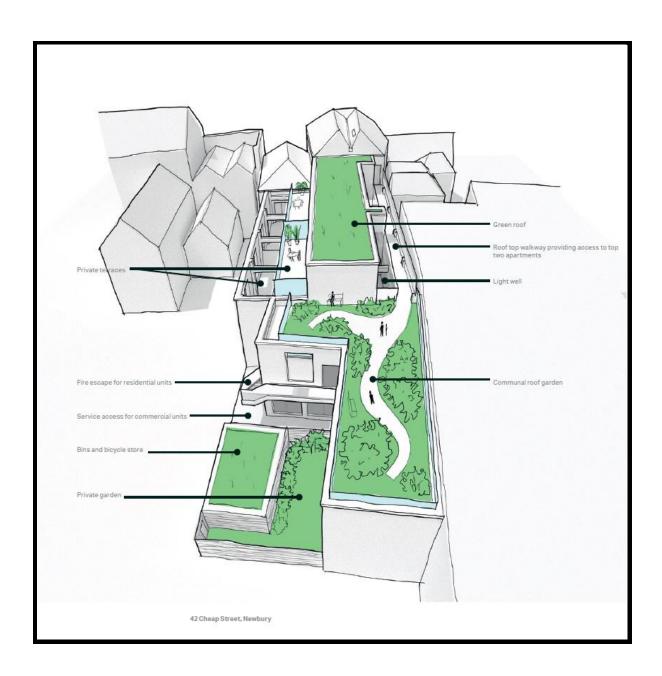

Alternative uses for the property could include residential, gym, religious uses etc. Plans have been created to show 2 x commercial units to the ground floor with the upper floors converted to 9 residential apartments ( $5 \times 1$  bed,  $4 \times 2$  bed).

## Indicative Layout Showing Potential for Roof Gardens