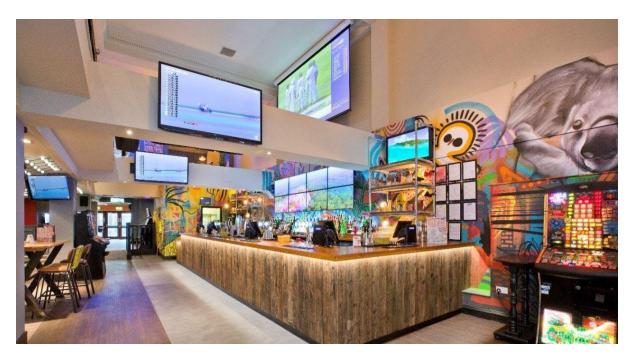

#### **DESCRIPTION**

The property comprises a town centre restaurant and bar.

The property is arranged over ground floor (bar & restaurant), first floor (private function area) and second floor (staff accommodation).