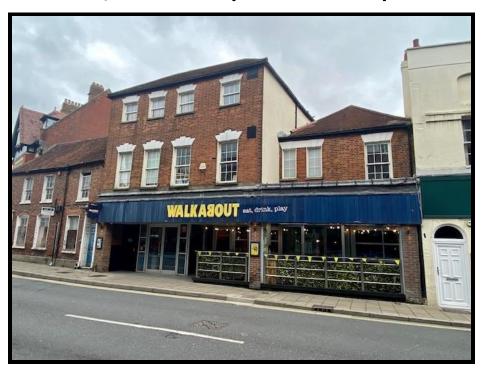

# FOR SALE / TO LET

**42 CHEAP STREET, NEWBURY WEST BERKSHIRE, RG14 5BX** 

9,000 SQ FT (836.13 SQ M)

SUITABLE FOR ALTERNATIVE USES TO INCLUDE RESIDENTIAL, GYM, RELIGIOUS USES ETC

Bartholomew House, 38 London Road, Newbury, Berkshire RG14 1JX www.quintons.co.uk

#### SITUATION

The property is situated in Cheap Street, Newbury. The property is 5 minutes from Newbury's Mainline Railway Station to London Paddington and opposite Newbury's Vue Cinema.

#### **DESCRIPTION**

The property comprises a town centre restaurant and bar.

The property is arranged over ground floor (bar & restaurant), first floor (private function area) and second floor (staff accommodation).