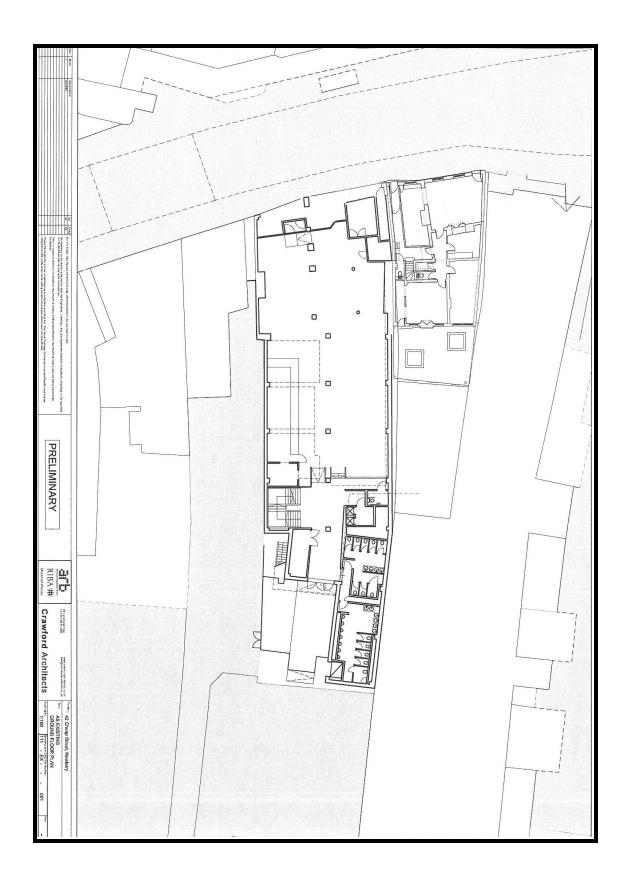

Alternative uses for the property could include residential, gym, religious uses etc. Plans have been created to show 2 x commercial units to the ground floor with the upper floors converted to 9 residential apartments ( $5 \times 1$  bed,  $4 \times 2$  bed).

#### **ACCOMMODATION**

|              | Sq. M. | Sq. Ft. |
|--------------|--------|---------|
| Ground Floor | 459.87 | 4,950   |
| First Floor  | 297.29 | 3,200   |
| Second Floor | 78.97  | 850     |
| Total        | 836.13 | 9000    |