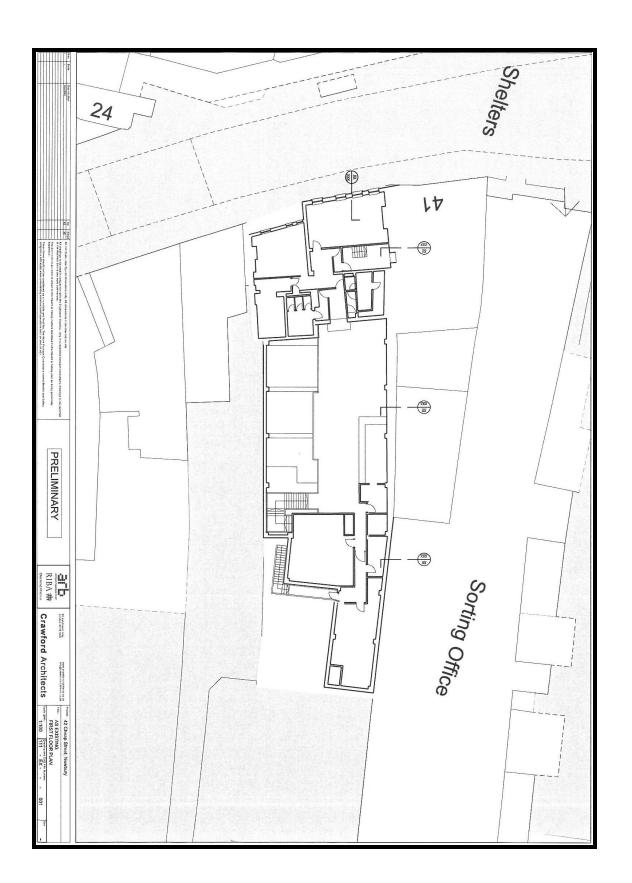

#### **DESCRIPTION**

The property comprises a town centre restaurant and bar.

The property is arranged over ground floor (bar & restaurant), first floor (private function area) and second floor (staff accommodation).

Alternative uses for the property could include residential, gym, religious uses etc. Plans have been created to show 2 x commercial units to the ground floor with the upper floors converted to 9 residential apartments ( $5 \times 1$  bed,  $4 \times 2$  bed).

#### **ACCOMMODATION**

|              | Sq. M. | Sq. Ft. |
|--------------|--------|---------|
| Ground Floor | 459.87 | 4,950   |
| First Floor  | 297.29 | 3,200   |
| Second Floor | 78.97  | 850     |
| Total        | 836.13 | 9000    |