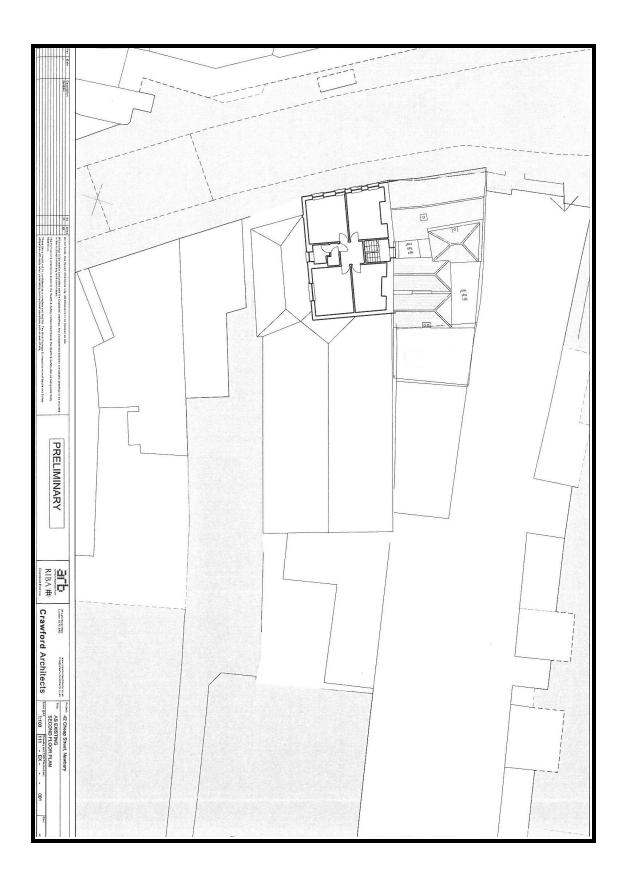

#### **DESCRIPTION**

The property comprises a town centre restaurant and bar.

The property is arranged over ground floor (bar & restaurant), first floor (private function area) and second floor (staff accommodation).

Alternative uses for the property could include residential, gym, religious uses etc. Plans have been created to show 2 x commercial units to the ground floor with the upper floors converted to 9 residential apartments ( $5 \times 1$  bed,  $4 \times 2$  bed).

#### **ACCOMMODATION**

|              | Sq. M. | Sq. Ft. |
|--------------|--------|---------|
| Ground Floor | 459.87 | 4,950   |
| First Floor  | 297.29 | 3,200   |
| Second Floor | 78.97  | 850     |
| Total        | 836.13 | 9000    |