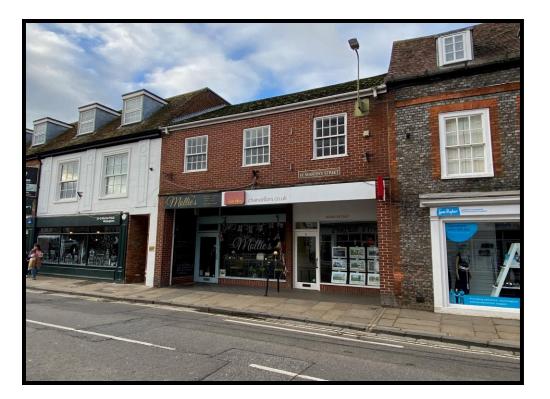

### 5 & 5A ST. MARTINS STREET, WALLINGFORD OXFORDSHIRE, OX10 0AQ

1,298 SQ FT (120.58 SQ M)

**BEST & FINAL BIDS DUE 26<sup>TH</sup> SEPTEMBER AT 12** 

Bartholomew House, 38 London Road, Newbury, Berkshire RG14 1JX www.quintons.co.uk

#### **SITUATION**

The property occupies a prominent position in the centre of Wallingford. The property is situated near to Waitrose, Sue Ryder and Coffee #1.

#### DESCRIPTION

The property comprises two retail units on the ground floor, one used as a cafe and the other an estate agents office. The property includes first floor offices accessed via the estate agents office.