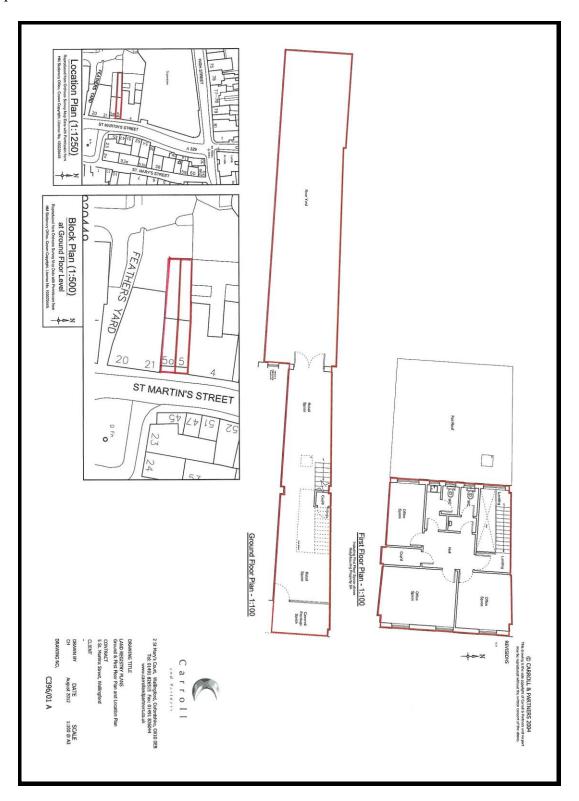

#### ACCOMMODATION

|                       | Sq. M. | Sq. Ft. |
|-----------------------|--------|---------|
| Number 5 Ground Floor | 45.61  | 491     |
| Number 5 First Floor  | 38.00  | 409     |
| Number 5a (Cafe)      | 36.97  | 398     |
| Total                 | 120.58 | 1,298   |