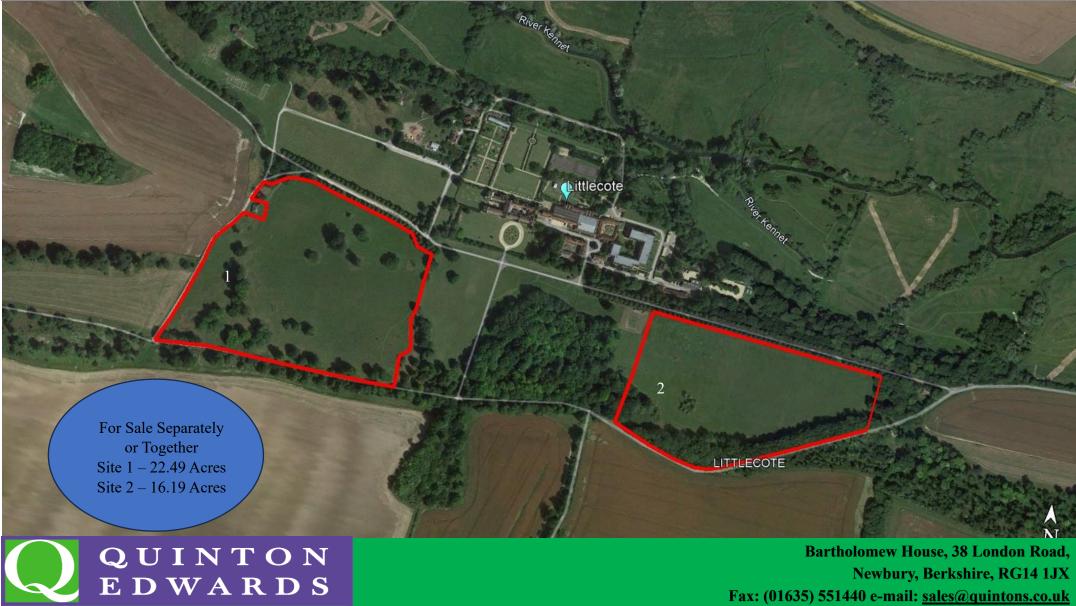

**LOCATION:** The sites are located northwest of Hungerford, South of M4 Junction 14, close to Littlecote House Hotel.

**<u>SITUATION</u>**: The sites are located off the B1492, close to Littlecote House Hotel.

**DESCRIPTION:** Both sites are gently sloping, Site 1 with tracks on 3 sides, Site 2 with a road to the south and a track to the north.

Site 1: Is former parkland, now laid to grass, with a tree belt running along the southern side.

**Site 2**: Has been divided into 3 separate paddocks, with a deeper tree belt running along the southern side between the road and the open land.

## ACCOMMODATION:

**Site 1**: 9.101 hectares 22.49 acres.

Site 2: 6.551 hectares 16.19 acres.