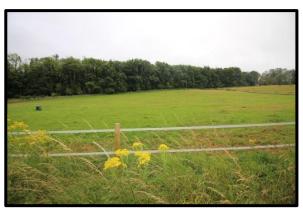

**DESCRIPTION:** Both sites are gently sloping, Site 1 with tracks on 3 sides, Site 2 with a road to the south and a track to the north.

Site 1: Is former parkland, now laid to grass, with a tree belt running along the southern side.