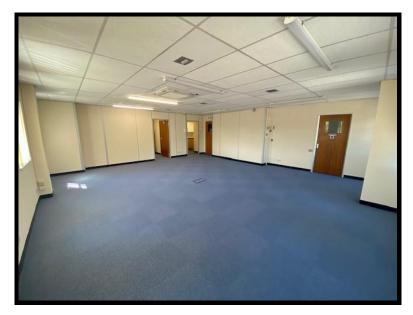

The first floor includes large open plan area with three separate rooms, male and female WCs, separate kitchen, carpets to the floors, painted walls, suspended ceiling with LED lights and air conditioning.