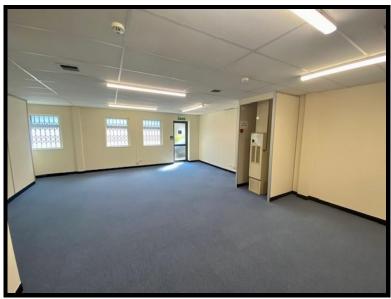

The first floor includes large open plan area with three separate rooms, male and female WCs, separate kitchen, carpets to the floors, painted walls, suspended ceiling with LED lights and air conditioning.