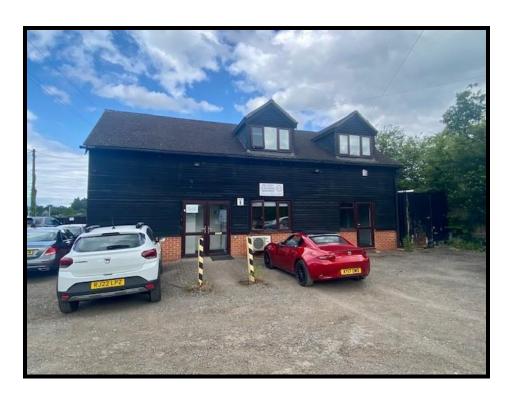

## **SITUATION**

Fronds Park is a small development of modern purpose built offices located off Frouds Lane, just off the A4 to the east of Woolhampton. The property is approximately 6 miles from Newbury and 5 miles form Junction 12 of the M4 Motorway junction 12.

## **DESCRIPTION**

The office occupies a self contained first floor space within Unit E Fronds Park.

The space is mainly open plan but with a separate office /meeting room.

The space includes:-

- \* LED Lighting
- \* Air conditioning
- \* Carpets
- \* Parking for 6 Cars
- \* Kitchen area
- \* WC
- \* Skirting trunking for power & data
- \* Gigaclear fibre connection
- \* UPVC Doors & Windows