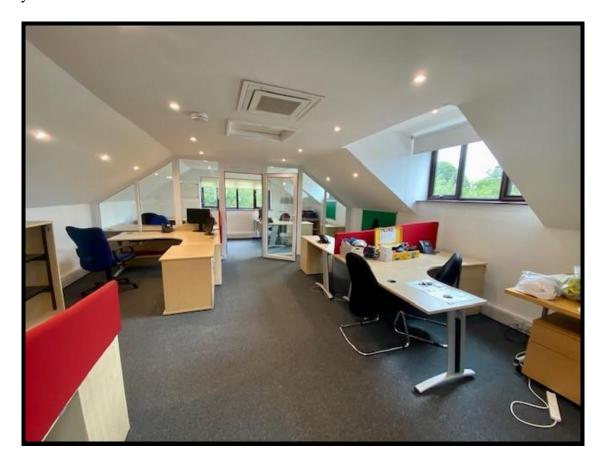

## **DESCRIPTION**

The office occupies a self contained first floor space within Unit E Fronds Park.

The space is mainly open plan but with a separate office /meeting room.

The space includes:-

- \* LED Lighting
- \* Air conditioning
- \* Carpets
- \* Parking for 6 Cars
- \* Kitchen area
- \* WC
- \* Skirting trunking for power & data
- \* Gigaclear fibre connection
- \* UPVC Doors & Windows