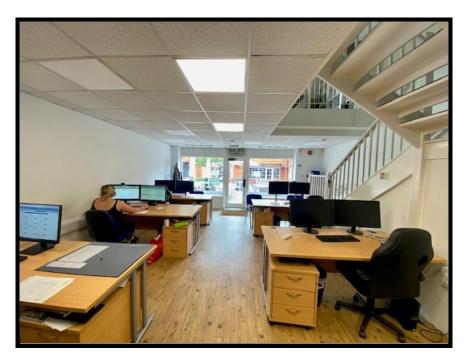

#### **DESCRIPTION**

The property comprises a self contained retail / office unit arranged over ground and first floors.

The space is used by Academy Insurance at the moment.

The ground floor space includes display window, laminate flooring, suspended ceiling, electric heating and air cooling.