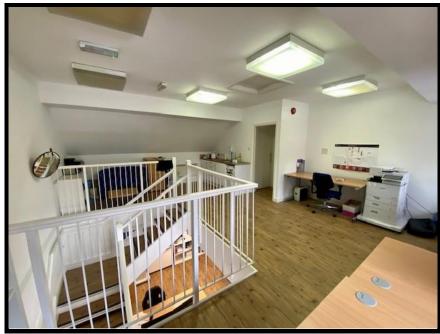

The first floor accessed via internal stairs includes laminate flooring, kitchenette, WC and dormer windows to the front.