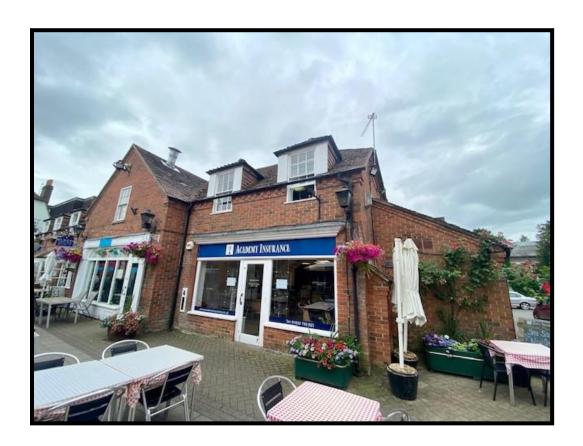

#### **SITUATION**

The property is situated within the popular Weavers Walk development accessed from Northbrook Street and West Street.

The entrance to Weavers Walk is practically opposite the Park Way development entrance which is Newburys main retail centre

Occupiers of Weavers Walk include Weavers Coffee Shop, Lusso Pizza & Pasta, Lebanese House, Forrest Motorsport and Fifi & Moose to name a few

#### **DESCRIPTION**

The property comprises a self contained retail / office unit arranged over ground and first floors.

The space is used by Academy Insurance at the moment.

The ground floor space includes display window, laminate flooring, suspended ceiling, electric heating and air cooling.