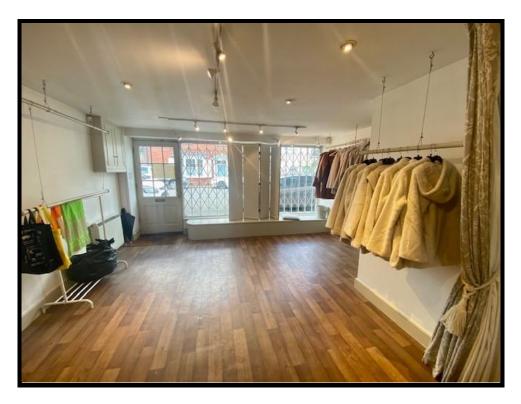

#### **DESCRIPTION**

The ground floor accommodation is accessed through a pedestrian front door with attractive shop front and large display window.

The property would be suitable for a variety of uses such as retail, estate agents, travel agents, or other office uses. The space includes WC and a small tea point.

The property also benefits from painted walls, electric heating, spot lighting and vinyl flooring.

To the front of the property is free on street parking