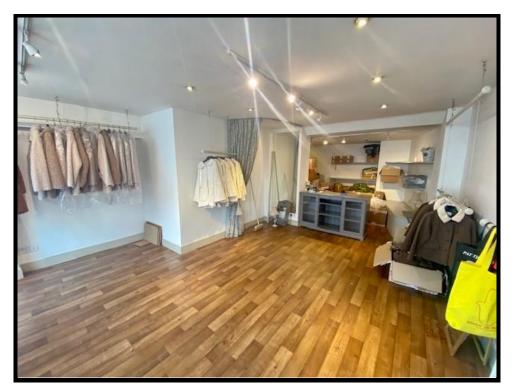

#### **DESCRIPTION**

The ground floor accommodation is accessed through a pedestrian front door with attractive shop front and large display window.

The property would be suitable for a variety of uses such as retail, estate agents, travel agents, or other office uses. The space includes WC and a small tea point.

The property also benefits from painted walls, electric heating, spot lighting and vinyl flooring.

To the front of the property is free on street parking