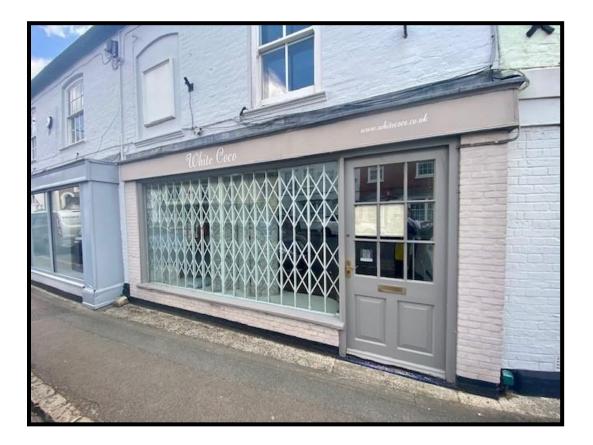

#### **SITUATION**

The property is located on Bridge Street, Hungerford, which is at the bottom of the main High Street and a popular secondary retail location. It is close to the bridge over the Kennet & Avon Canal, which is a popular tourist location and all town centre facilities are within a short walk from the premises.

#### **DESCRIPTION**

The ground floor accommodation is accessed through a pedestrian front door with attractive shop front and large display window.

The property would be suitable for a variety of uses such as retail, estate agents, travel agents, or other office uses. The space includes WC and a small tea point.