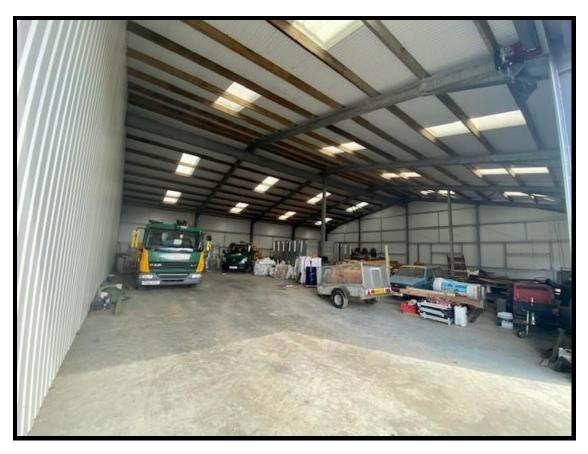

#### **DESCRIPTION**

Brand New warehouse unit currently in the process of construction. Due for completion September 2024.

The building is of steel frame with insulated profile metal cladding to walls and roof.

The property includes three electric roller shutter doors, LED lighting, three phase power, 5m plus eaves and ample parking together with space for loading/unloading.

Available by separate negotiation is a a further yard of approx 0.25 acres.