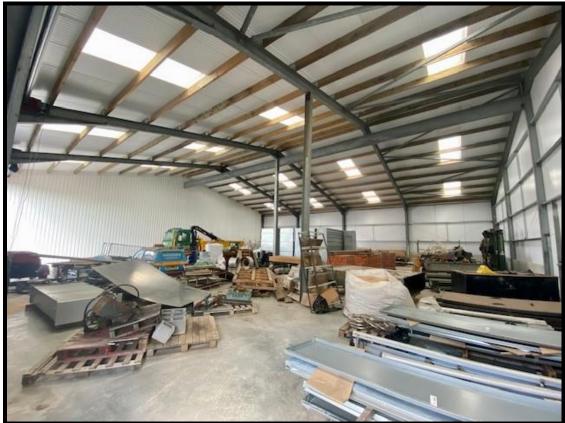

#### **DESCRIPTION**

Brand New warehouse unit currently in the process of construction. Due for completion September 2024.

The building is of steel frame with insulated profile metal cladding to walls and roof.

The property includes three electric roller shutter doors, LED lighting, three phase power, 5m plus eaves and ample parking together with space for loading/unloading.

Available by separate negotiation is a a further yard of approx 0.25 acres.