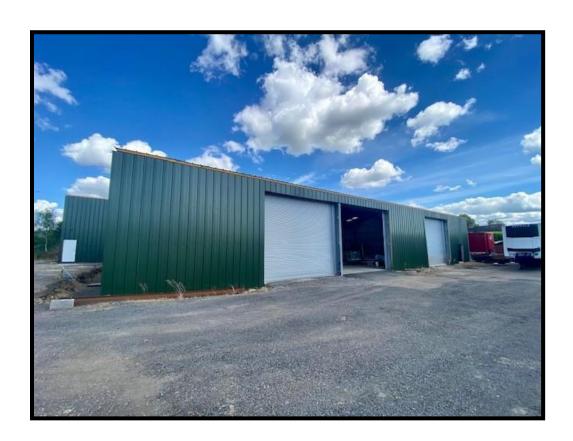

#### **DESCRIPTION**

Brand New warehouse unit currently in the process of construction. Due for completion September 2024.

The building is of steel frame with insulated profile metal cladding to walls and roof.

The property includes three electric roller shutter doors, LED lighting, three phase power, 5m plus eaves and ample parking together with space for loading/unloading.

Available by separate negotiation is a a further yard of approx 0.25 acres.