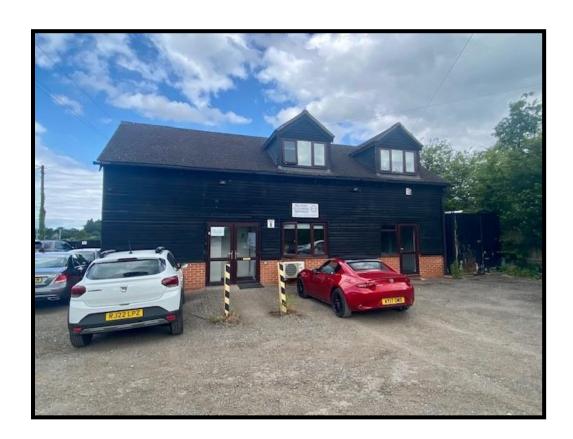

# UNIT E, FRONDS PARK, FROUDS LANE ALDERMASTON, READING, BERKSHIRE, RG7 4LH

239 SQ FT (22.2 SQ M)

Bartholomew House, 38 London Road, Newbury, Berkshire RG14 1JX www.quintons.co.uk

#### **SITUATION**

Fronds Park is a small development of modern purpose built offices located off Frouds Lane, just off the A4 to the east of Woolhampton. The property is approximately 6 miles from Newbury and 5 miles from Junction 12 of the M4 Motorway junction 12.