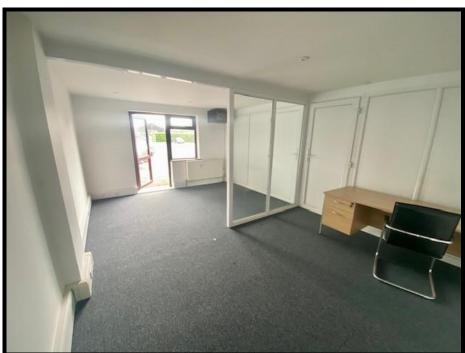

### **DESCRIPTION**

The office occupies a ground floor space within Unit E Fronds Park.

The space is open plan with door and window to the front.

The space includes:-

- \* LED Lighting
- \* Carpets
- \* Parking for 2 Cars
- \* Heating
- \* WC