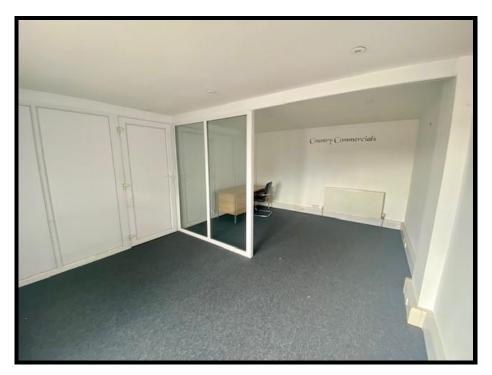

### **DESCRIPTION**

The office occupies a ground floor space within Unit E Fronds Park.

The space is open plan with door and window to the front.

The space includes:-

- \* LED Lighting
- \* Carpets
- \* Parking for 2 Cars
- \* Heating
- \* WC