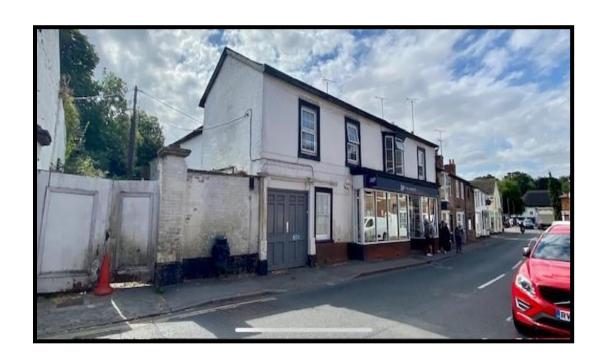

### **SITUATION**

The property is situated in the village of Pewsey which is 6 miles south of Marlborough in the county of Wiltshire. The village has excellent links to London by car via the M4, A303 & M3 and via train on the Great Western Line to London Paddington.

#### **DESCRIPTION**

The property comprises a two storey brick built building with a pitched slate roof.

Internally the property is laid out as ground floor retail unit. The ground floor also includes storage area, WC, preparation area, store and staff room.