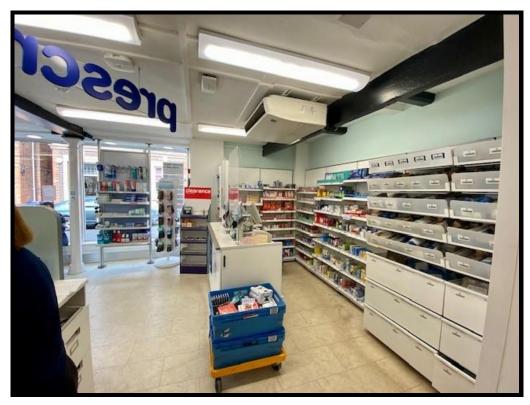

#### **DESCRIPTION**

The property comprises a two storey brick built building with a pitched slate roof.

Internally the property is laid out as ground floor retail unit. The ground floor also includes storage area, WC, preparation area, store and staff room.

#### **LEASE INFORMATION**

A new 5 year lease has been signed by Boots UK Ltd from 10th June 2024. Boots have been in occupation since 1999. The lease has a tenant only break clause at year 3. The rent passing is £11,000 per annum exclusive.