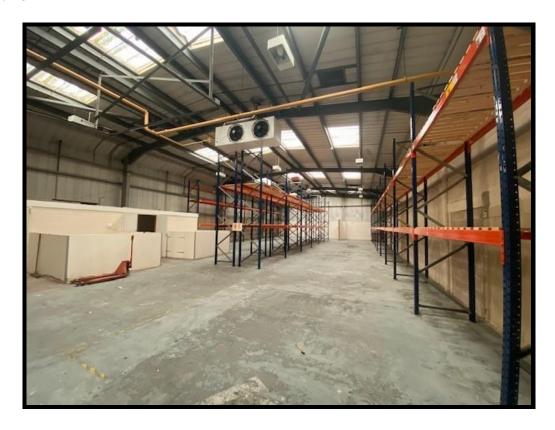

#### **DESCRIPTION**

The property comprises a light industrial / warehouse unit.

The unit benefits from the following amenities:-

- \* LED Lights
- \* Roller shutter door
- \* 3 phase power
- \* WC
- \* Eaves height of 4m rising clear
- \* 5 parking spaces plus loading

#### **ACCOMMODATION**

|       | Sq. M. | Sq. Ft. |
|-------|--------|---------|
| Total | 383.40 | 4,127   |