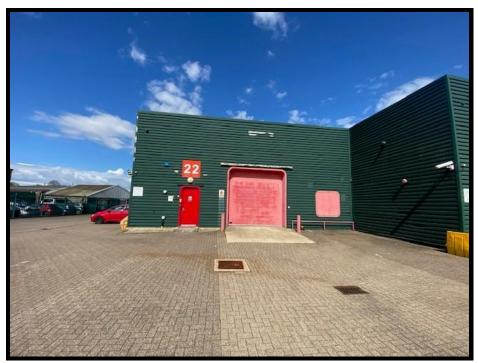

# TO LET

UNIT 22, RIVERPARK INDUSTRIAL ESTATE, AMPERE ROAD, NEWBURY, BERKSHIRE, RG14 2DQ

4,127 SQ FT (383.4 SQ M)

**INCLUDES 5 PARKING SPACES** 

Bartholomew House, 38 London Road, Newbury, Berkshire RG14 1JX www.quintons.co.uk

#### **SITUATION**

Riverpark is located at the end of Ampere Road, which is one of the main roads off the London Road Industrial Estate. It is located close to the Robinhood Roundabout on the A4 and can also be accessed via the new slip road on the A339.

#### **DESCRIPTION**

The property comprises a light industrial / warehouse unit.

The unit benefits from the following amenities:-

- \* LED Lights
- \* Roller shutter door
- \* 3 phase power
- \* WC
- \* Eaves height of 4m rising clear
- \* 5 parking spaces plus loading