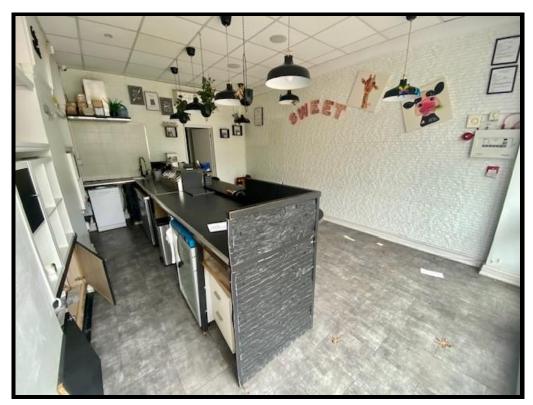

#### **DESCRIPTION**

The property comprises a ground floor retail unit situated in the Centre of Newbury Market Place.

The property has been well fitted out as a delicatessan and can include the display fridges etc of required.

The property includes a WC and kitchen area to the rear with display window, spot lighting and external seating area.

The property benefits from an A3 & A5 user.