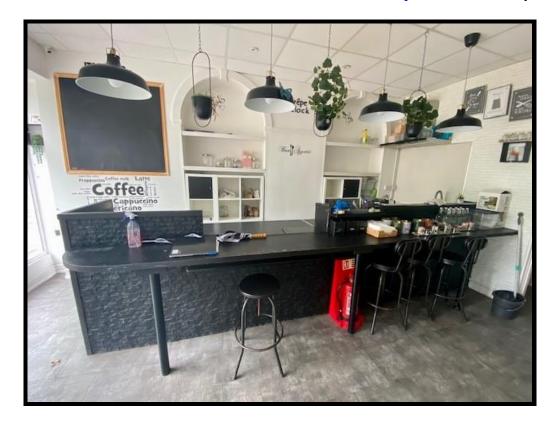

#### **DESCRIPTION**

The property comprises a ground floor retail unit situated in the Centre of Newbury Market Place.

The property has been well fitted out as a delicatessan and can include the display fridges etc of required.

The property includes a WC and kitchen area to the rear with display window, spot lighting and external seating area.

The property benefits from an A3 & A5 user.