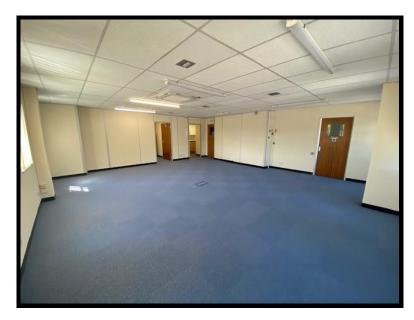

The first floor includes large open plan area with three separate rooms, male and female WCs, separate kitchen, carpets to the floors, painted walls, suspended ceiling with LED lights and air conditioning.