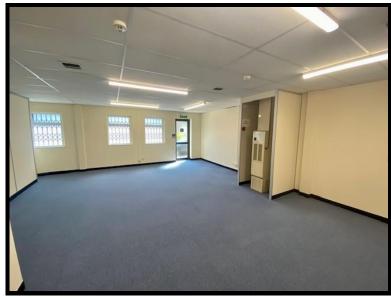

The ground floor includes solid concrete floor, workspace with good natural light, air cooling, 3-phase power, gas blower heating, LED lights, a kitchen with sink and base unit, male and female WCs, suspended ceiling and alarm/CCTV.