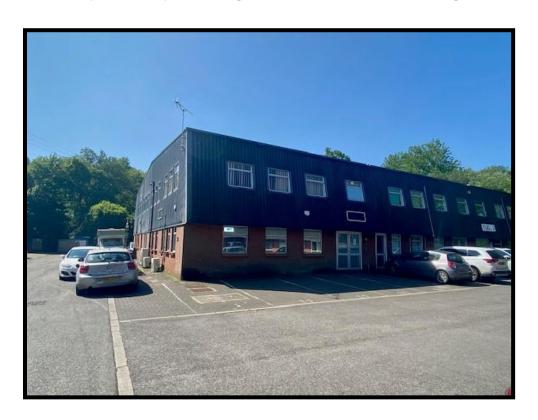

# UNIT 3, ZODIAC HOUSE, CALLEVA PARK, ALDERMASTON WEST BERKSHIRE, RG7 8HN

1,075 - 2,226 SQ FT (99.87 - 206.8 SQ M)

AVAILABLE AS A WHOLE OR FLOOR BY FLOOR

Bartholomew House, 38 London Road, Newbury, Berkshire RG14 1JX www.quintons.co.uk

#### **SITUATION**

Zodiac House is located on Calleva Park, Aldermaston.

Upon entering Calleva Park follow the site road, bear left at the roundabout then turn left again. The property can be found straight ahead.

#### **DESCRIPTION**

The property comprises a refurbished first-generation business unit on the popular Calleva Park estate.

The property is an end of terraced unit arranged over ground and first floors.