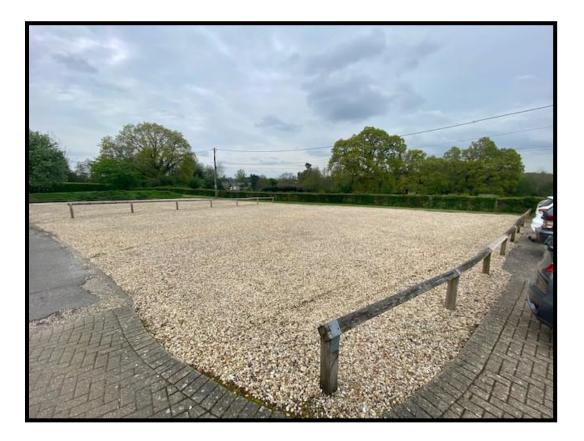

## **GRAVEL YARD**

#### **DESCRIPTION**

Studland Estate is a small development of industrial/ warehouse units constructed around a central courtyard.

The yard includes gravel base.

The yard would be suitable for the following uses to name a few:-

- \* Builders Yard
- \* Campervan storage
- \* Scaffold Yard
- \* Car Storage