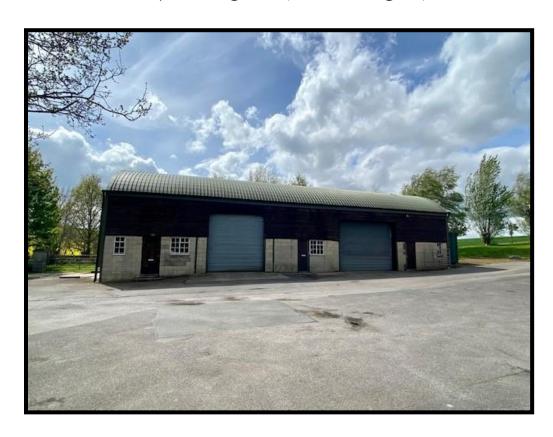

## **DESCRIPTION**

Unit 6A and 6B is a steel framed building with part block walls internally and a mixture of block walls, timber cladding and profile metal cladding to walls and the roof being profile metal cladding.

Internally the units comprise concrete floors, roller shutter door, eaves height of 4.3 metres rising clear with Unit 6A including a WC facility and mezzanine floor, Unit 6B including a mezzanine floor, WC, kitchenette and office under the mezzanine.

To the front of the property is a loading area and at either end parking areas.