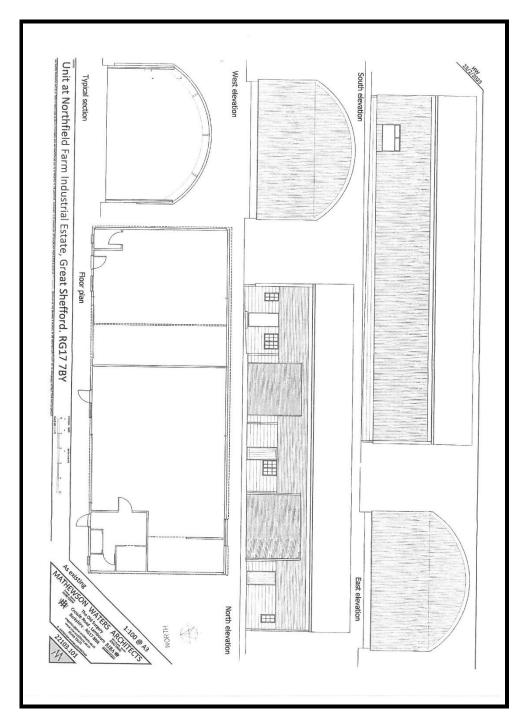

## **DESCRIPTION**

Unit 6A and 6B is a steel framed building with part block walls internally and a mixture of block walls, timber cladding and profile metal cladding to walls and the roof being profile metal cladding.

Internally the units comprise concrete floors, roller shutter door, eaves height of 4.3 metres rising clear with Unit 6A including a WC facility and mezzanine floor, Unit 6B including a mezzanine floor, WC, kitchenette and office under the mezzanine.

## **ACCOMMODATION**

|       | Sq. M. | Sq. Ft. |
|-------|--------|---------|
| Total | 200.39 | 2,157   |