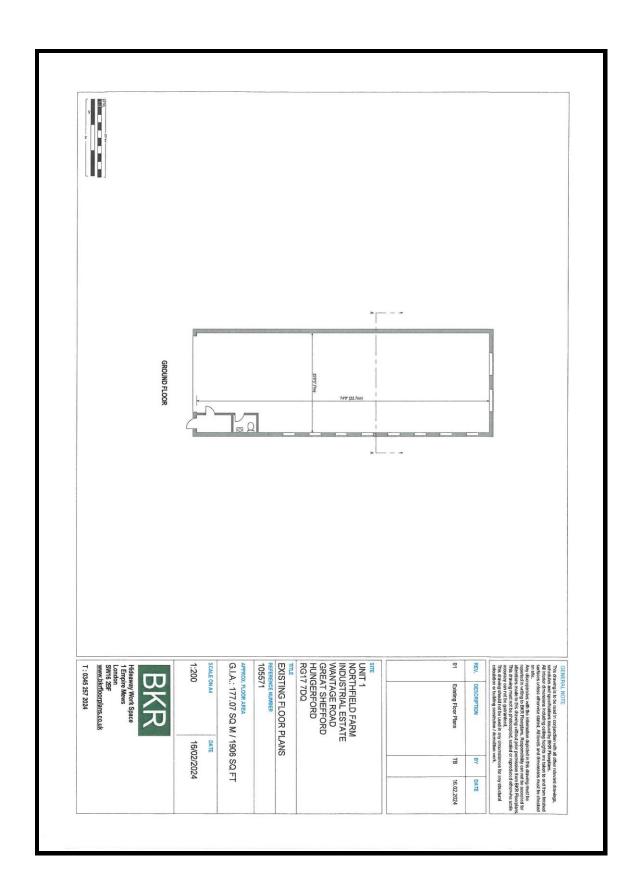

#### **ACCOMMODATION**

|       | Sq. M. | Sq. Ft. |
|-------|--------|---------|
| Total | 194.90 | 2,098   |