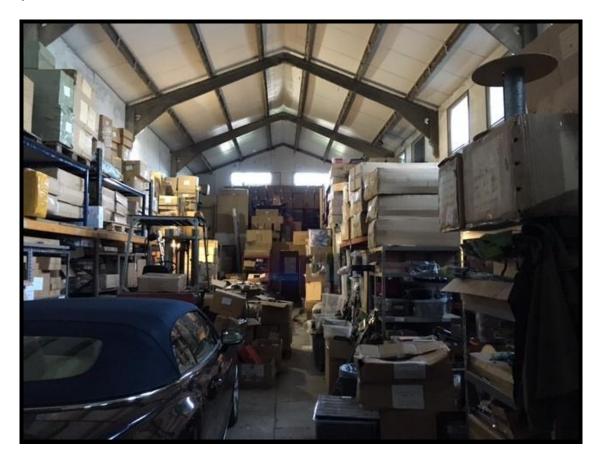

#### **DESCRIPTION**

Unit 1 is a warehouse property. The unit is steel portal frame with blockwork walls. The front elevation is a mixture of blockwork, timber cladding and profile metal cladding.

Internally includes electric roller shutter door with separate pedestrian door, concrete floor, an eaves height of 4.85 metres, three phase power and WC facility.

There is a mezzanine floor area and parking for 5 cars.