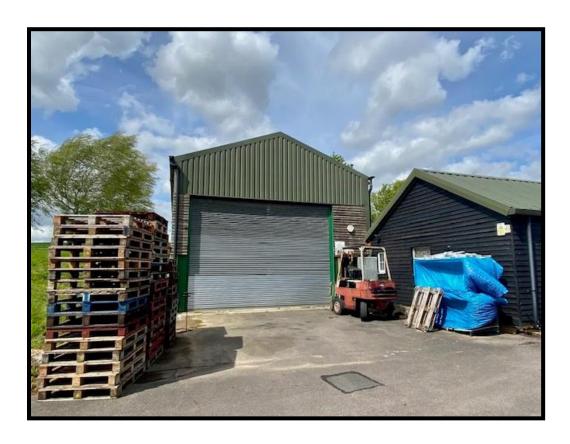

#### **DESCRIPTION**

Unit 1 is a warehouse property. The unit is steel portal frame with blockwork walls. The front elevation is a mixture of blockwork, timber cladding and profile metal cladding.

Internally includes electric roller shutter door with separate pedestrian door, concrete floor, an eaves height of 4.85 metres, three phase power and WC facility.

There is a mezzanine floor area and parking for 5 cars.